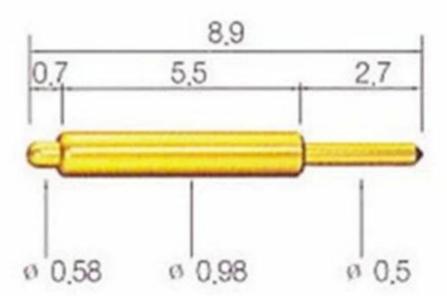

# Product Name:SF-probe pin

# **Material and finishes**

Plunger:Be Cu,Rh plated Barrel:Brass,Gold plated Spring:Stainless steel

# **Pictures**

- Any tips, we could provide for you
- If you are interested in it,pls contact me