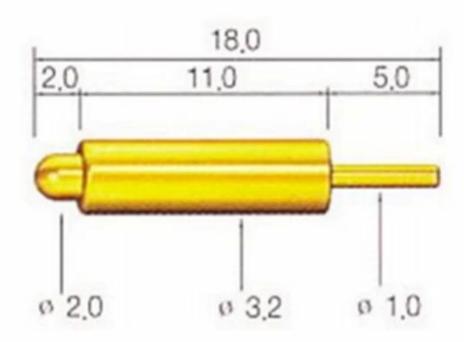

# Product Name:SF-probe pin

# **Material and finishes**

Plunger:Be Cu,Rh plated Barrel:Brass,Gold plated Spring:Stainless steel

# **Pictures**

- Any tips, we could provide for you
- If you are interested in it,pls contact me