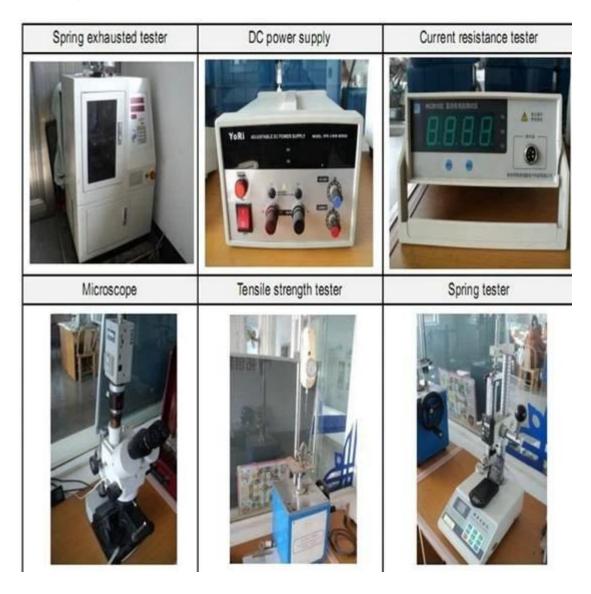

g hours.
- 2. Customized design is available and OEM are welcomed.
- 3. We can deliver the probe pins to our clients all over the world with speed and precision.
- 4. We can provide the lowest price with high quality product to our client

### **Main Products**

Spring loaded pin (single) for PCB, ICT, FCT testing etc;

Pogo pin (connector) to establish connection between two printed circuit boards for charging, locating, Battery, Semiconductor & Interconnect applications;

Double ended probe for BGA and Semiconductor testing;

Universal pin without spring, coating pin, LM pin with QZ and VZ series;

High current probe, Switch probe, Capacitance needle;

Terminal & receptacle /socket;

Other related electronic components, 30# OK wire, Jig locks, POM, Iron hinge etc

# **Quality Control**



# **Packing Picture**