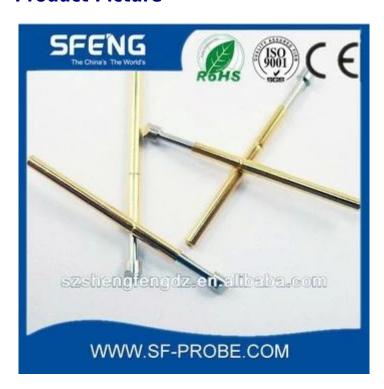

## **Product Specification**

| Brand               | SFENG                                      |
|---------------------|--------------------------------------------|
| Item number         | SF-P160                                    |
| Material & Finishes | Brass, Ni-plated or Gold-plated            |
| Lead time           | 7 working days after receiving the payment |

#### **Product Picture**



### **Our Service**

- 1. We can reply your inquiry within 24 working hours.
- 2. Customized design is available and OEM are welcomed.
- 3. We can deliver the probe pins to our clients all over the world with speed and precision.
- 4. We can provide the lowest price with high quality product to our client

### **Main Products**

Spring loaded pin (single) for PCB, ICT, FCT testing etc;

Pogo pin (connector) to establish connection between two printed circuit boards for charging, locating, Battery, Semiconductor & Interconnect applications;

Double ended probe for BGA and Semiconductor testing;

Universal pin without spring, coating pin, LM pin with QZ and VZ series;

High current probe, Switch probe, Capacitance needle;

Terminal & receptacle /socket;

Other related electronic components