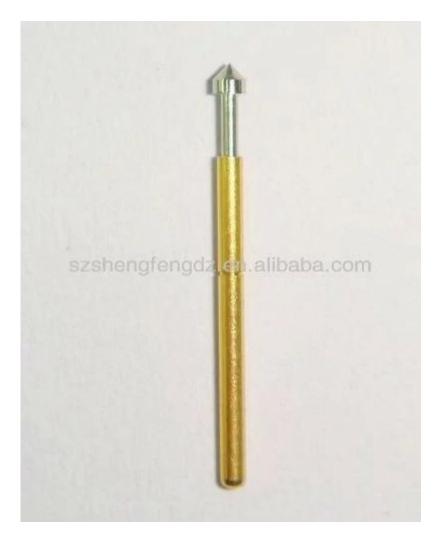

# **Product Specification**

| Brand       | SFENG                                      |
|-------------|--------------------------------------------|
| Item number | SF-P75                                     |
| Plating     | Ni-plated or Gold-plated                   |
| Lead time   | 7 working days after receiving the payment |

# **Product Picture**





#### **Our Service**

- 1. We can reply your inquiry within 24 working hours.
- 2. Customized design is available and OEM are welcomed.
- 3. We can deliver the probe pins to our clients all over the world with speed and precision.
- 4. We can provide the lowest price with high quality product to our client

#### **Main Products**

Spring loaded pin (single) for PCB, ICT, FCT testing etc;

Pogo pin (connector) to establish connection between two printed circuit boards for charging, locati ng, Battery, Semiconductor & Interconnect applications;

Double ended probe for BGA and Semiconductor testing;

Universal pin without spring, coating pin, LM pin with QZ and VZ series;

High current probe, Switch probe, Capacitance needle;

Terminal & receptacle /socket;

Other related electronic compone