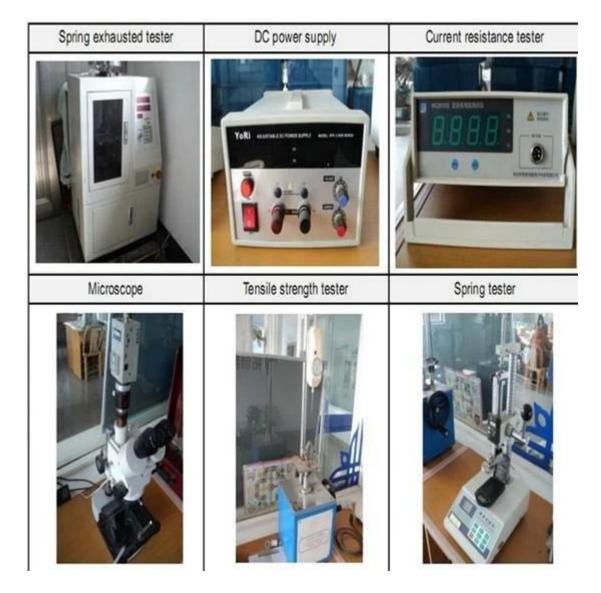

ours.
- 2. Customized design is available and OEM are welcomed.
- 3. We can deliver the probe pins to our clients all over the world with speed and precision.
- 4. We can provide the lowest price with high quality product to our client

#### **Main Products**

Spring loaded pin (single) for PCB, ICT, FCT testing etc;

Pogo pin (connector) to establish connection between two printed circuit boards for charging, locati ng, Battery, Semiconductor & Interconnect applications;

Double ended probe for BGA and Semiconductor testing;

Universal pin without spring, coating pin, LM pin with QZ and VZ series;

High current probe, Switch probe, Capacitance needle;

Terminal & receptacle /socket;

Other related electronic components, 30# OK wire, Jig locks, POM, Iron hinge etc

## **Quality Control**



## **Packing Picture**