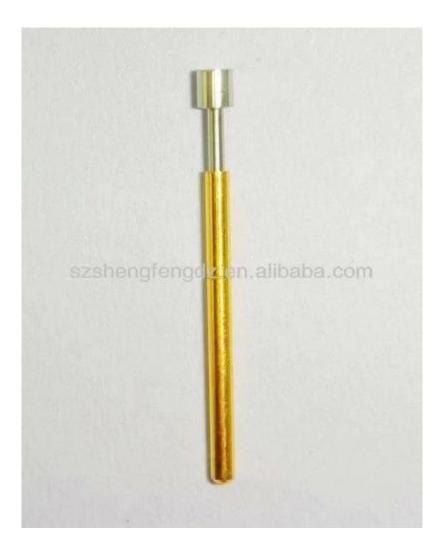

# **Product Specification**

| Brand       | SFENG                                      |
|-------------|--------------------------------------------|
| Item number | SF-P75                                     |
| Plating     | Ni-plated or Gold-plated                   |
| Lead time   | 7 working days after receiving the payment |

# **Product Picture**





#### **Our Service**

- 1. We can reply your inquiry within 24 working hours.
- 2. Customized design is available and OEM are welcomed.
- 3. We can deliver the probe pins to our clients all over the world with speed and precision.
- 4. We can provide the lowest price with high quality product to our client

#### **Main Products**

Spring loaded pin (single) for PCB, ICT, FCT testing etc;

Pogo pin (connector) to establish connection between two printed circuit boards for charging, locati ng, Battery, Semiconductor & Interconnect applications;

Double ended probe for BGA and Semiconductor testing;

Universal pin without spring, coating pin, LM pin with QZ and VZ series;

High current probe, Switch probe, Capacitance needle;

Terminal & receptacle /socket;

Other related electronic compo