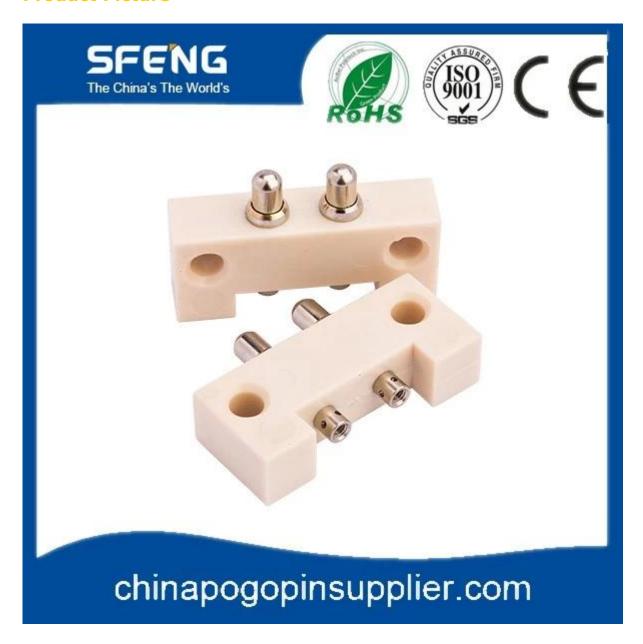

# **Product Specification**

| Brand       | SFENG                                      |
|-------------|--------------------------------------------|
| Item number | pogo pin connector                         |
| Plating     | Ni-plated or Gold-plated                   |
| Lead time   | 7 working days after receiving the payment |

# **Product Picture**



### **Our Service**

- 1. We can reply your inquiry within 24 working hours.
- 2. Customized design is available and OEM are welcomed.

- 3. We can deliver the probe pins to our clients all over the world with speed and precision.
- 4. We can provide the lowest price with high quality product to our client

#### **Main Products**

Spring loaded pin (single) for PCB, ICT, FCT testing etc;

Pogo pin (connector) to establish connection between two printed circuit boards for charging, locating, Battery, Semiconductor & Interconnect applications;

Double ended probe for BGA and Semiconductor testing;

Universal pin without spring, coating pin, LM pin with QZ and VZ series;

High current probe, Switch probe, Capacitance needle;

Terminal & receptacle /socket;

Other related electronic componen