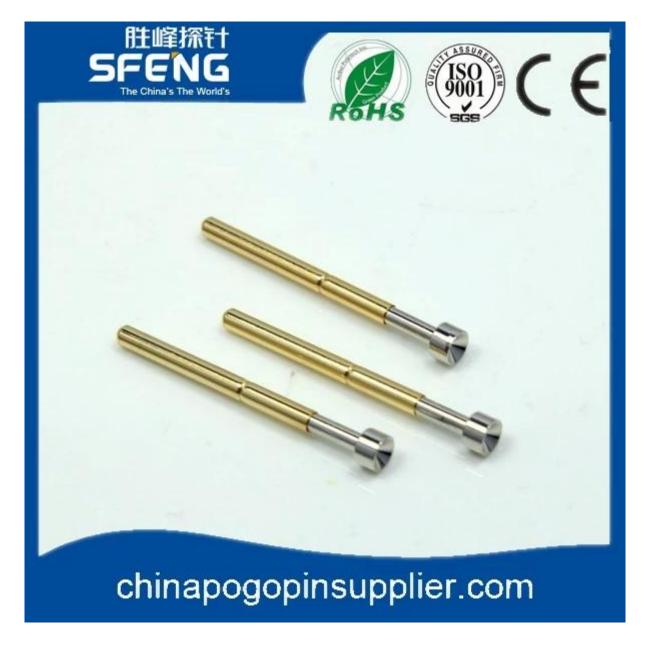

# **Product Specification**

| Brand                | SFENG                                      |
|----------------------|--------------------------------------------|
| Item number          | pogo pim                                   |
| Material and Plating | Brass, Gold-plated over nickel             |
| Lead time            | 7 working days after receiving the payment |

### **Product Picture**



## **Our Service**

1. We can reply your inquiry within 24 working hours.

- 2. Customized design is available and OEM are welcomed.
- 3. We can deliver the probe pins to our clients all over the world with speed and precision.
- 4. We can provide the lowest price with high quality product to our client

#### **Main Products**

Spring loaded pin (single) for PCB, ICT, FCT testing etc;

Pogo pin (connector) to establish connection between two printed circuit boards for charging, locating, Battery, Semiconductor & Interconnect applications;

Double ended probe for BGA and Semiconductor testing;

Universal pin without spring, coating pin, LM pin with QZ and VZ series;

High current probe, Switch probe, Capacitance needle;

Terminal & receptacle /socket;

Other related electronic components,