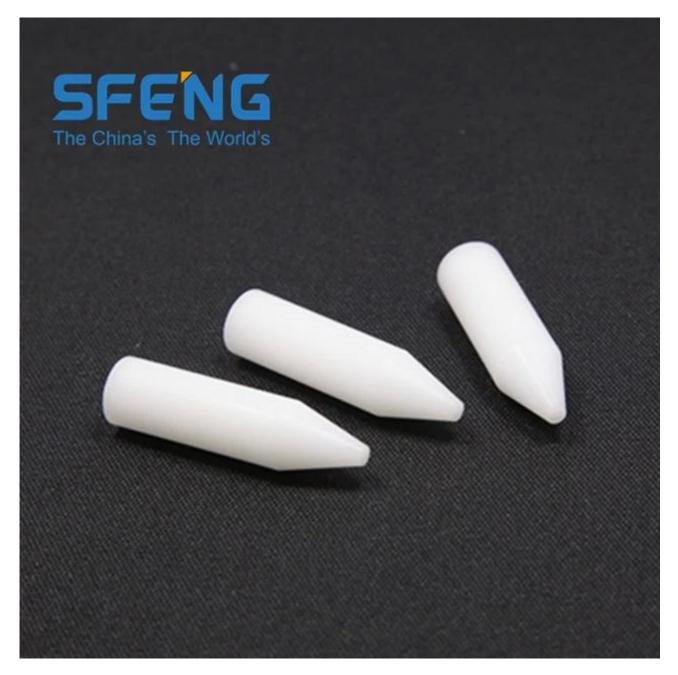

## **POM Image**

# **Specifications**

| Brand         | SFENG              |
|---------------|--------------------|
| Item          | White or black POM |
| Material      | РОМ                |
| MOQ           | 100 pcs            |
| Delivery time | 3 days             |