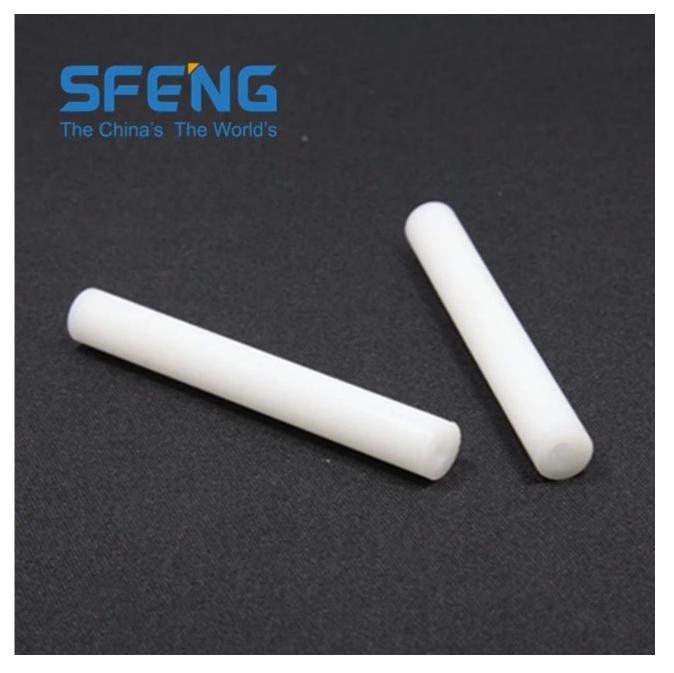

## **POM Image**

# **Specifications**

| Brand         | SFENG              |
|---------------|--------------------|
| Item          | White or black POM |
| Material      | РОМ                |
| MOQ           | 100 pcs            |
| Delivery time | 3 days             |