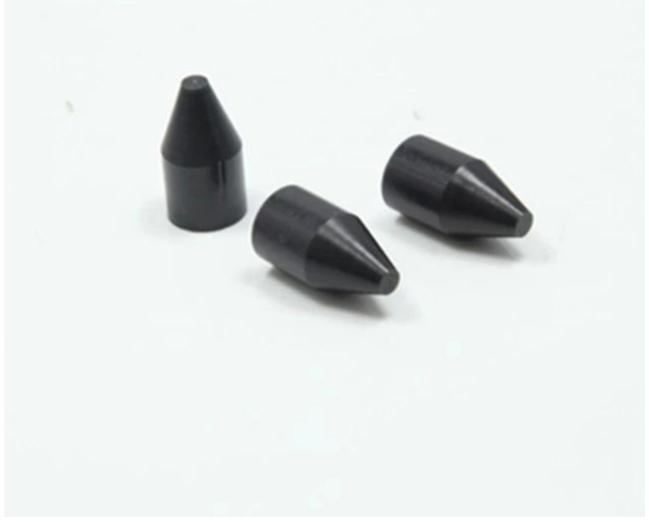

## **POM Image**

# **Specifications**

| Brand         | SFENG              |
|---------------|--------------------|
| Item          | White or black POM |
| Material      | РОМ                |
| MOQ           | 100 pcs            |
| Delivery time | 3 days             |