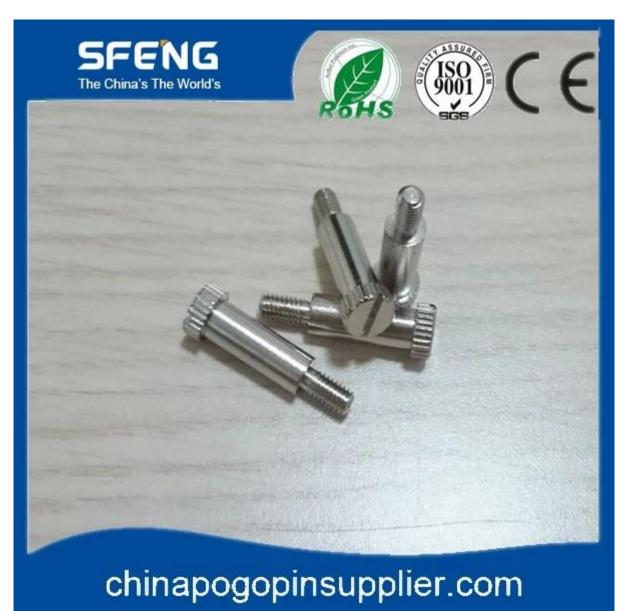

## **Product Specification**

| Brand                | SFENG                                      |
|----------------------|--------------------------------------------|
| Item number          | Board screw ø6*16 (M4)                     |
| Material and Plating | Fe, Ni-plated                              |
| Lead time            | 7 working days after receiving the payment |

## **Product Picture**



## **Our Service**

- 1. We can reply your inquiry within 24 working hours.
- 2. Customized design is available and OEM are welcomed.

- 3. We can deliver the probe pins to our clients all over the world with speed and precision.
- 4. We can provide the lowest price with high quality product to our client

## **Main Products**

Spring loaded pin (single) for PCB, ICT, FCT testing etc;

Pogo pin (connector) to establish connection between two printed circuit boards for charging, locati ng, Battery, Semiconductor & Interconnect applications;

Double ended probe for BGA and Semiconductor testing;

Universal pin without spring, coating pin, LM pin with QZ and VZ series;

High current probe, Switch probe, Capacitance needle;

Terminal & receptacle /socket;

Other related electronic components