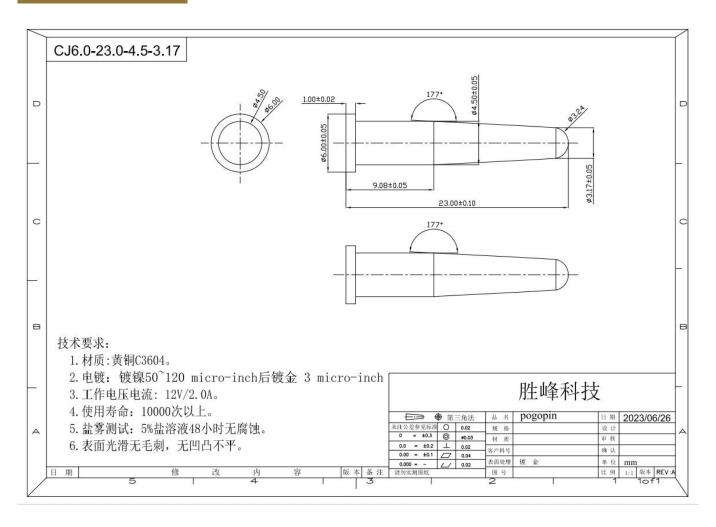

### About Us

SFENG was founded in 1984 and headquartered in Ningbo. It is a professional enterprise integrating research, development, production, and sales.(China Spring-Loaded Contacts Factory) Products include in-circuit spring test probe, semiconductor spring test probe, battery charging pogo pin and the related accessories. Products are widely used in technology, automobiles, energy, telecommunications, medical, and other peripheral electronic products.

### **Product Parameters**

| Model Number | SF-Pogo Pin                                |
|--------------|--------------------------------------------|
| MOQ          | 100pcs                                     |
| Lead time    | 7 working days after receiving the payment |

### Product Details



## Our Service

- 1. We can reply your inquiry within 24 working hours.
- 2. Customized design is available and OEM are welcomed.
- 3. We can deliver the probe pins to our clients all over the world with speed and precision.
- 4. We can provide the lowest price with high quality product to our client

## **Mains products**

- 1. Spring loaded pin (single) for PCB, ICT, FCT testing etc;
- 2.Pogo pin (connector) to establish connection between two printed circuit boards for charging, locating , Battery, Semiconductor & Interconnect applications;
- 3. Double ended probe for BGA and Semiconductor testing;
- 4. Universal pin without spring, coating pin, LM pin with QZ and VZ series;
- 5. High current probe, Switch probe, Capacitance needle;
- 6.Terminal & receptacle /socket;
- 7.Other related