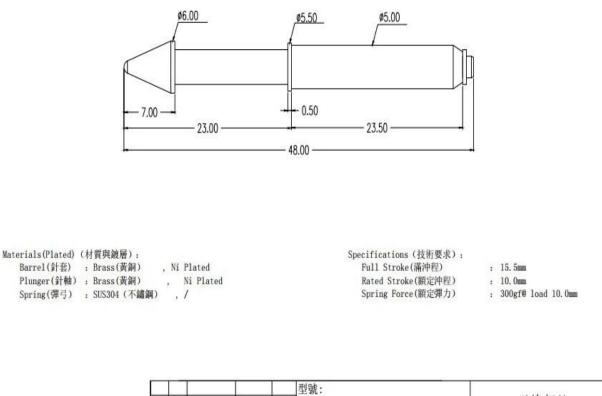

Guide pins product photo

| ;稱:<br>定位针 | 名稱: |    |     |     |     |     |   | 期 | ¥ | 发 | 重改文件号 | 林寨 | 标记 |
|------------|-----|----|-----|-----|-----|-----|---|---|---|---|-------|----|----|
| 胜峰探转       |     | 带帽 | 3.0 | <48 | 5.0 | 5P5 | 1 |   |   |   |       |    |    |