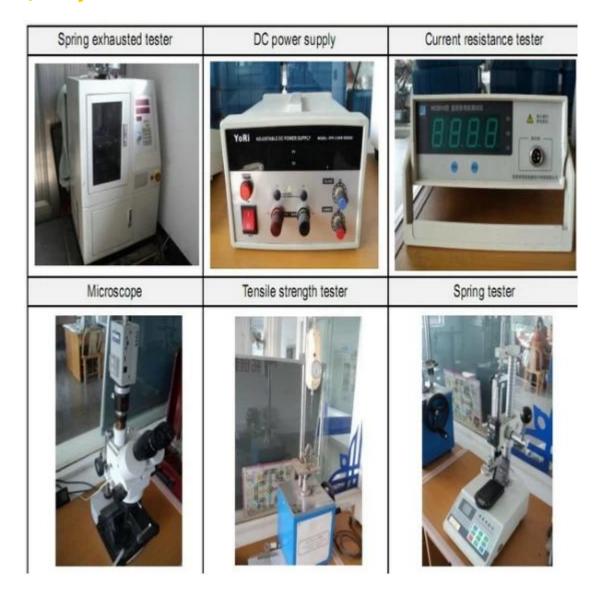

hours.
- 2. Customized design is available and OEM are welcomed.
- 3. We can deliver the probe pins to our clients all over the world with speed and precision.
- 4. We can provide the lowest price with high quality product to our client

#### **Main Products**

Spring loaded pin (single) for PCB, ICT, FCT testing etc;

Pogo pin (connector) to establish connection between two printed circuit boards for charging, locating, Battery, Semiconductor & Interconnect applications;

Double ended probe for BGA and Semiconductor testing;

Universal pin without spring, coating pin, LM pin with QZ and VZ series;

High current probe, Switch probe, Capacitance needle;

Terminal & receptacle /socket;

Other related electronic components, 30# OK wire, Jig locks, POM, Iron hinge etc

## **Quality Control**



# **Packing Picture**