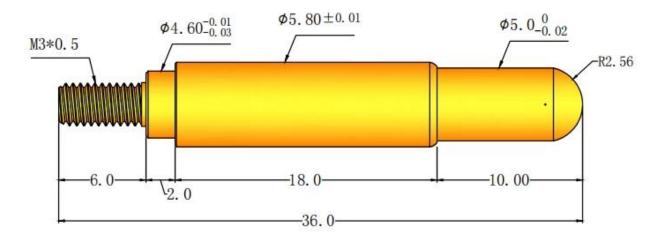

#### **Product Specification**

| Brand        | SFENG                                      |
|--------------|--------------------------------------------|
| Item number  | SF-PA5.8*36-J/M3                           |
|              | Barrel: Brass, Au on Ni plated             |
| Material     | Plunger: Brass, Au on Ni plated            |
|              | Spring: SUS304                             |
| Spring force | 400±10%                                    |
| Lead time    | 7 working days after receiving the payment |