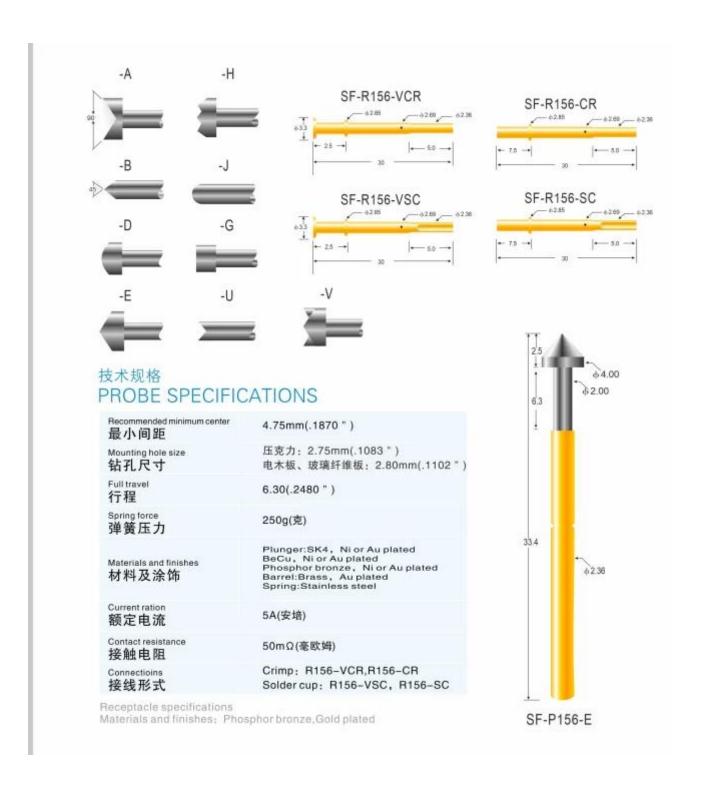

#### Product Parameters:

| Model Number               | SF-P156                                                                        |
|----------------------------|--------------------------------------------------------------------------------|
| Recommended minimum center | 4.75mm[].1870"[]                                                               |
| Mounting hole size         | Acrylic:2.75mm[].1083"[] Bakelite[]fiberglass board:2.80mm[].1102"[]           |
| Full travel                | 6.30[].2480"[]                                                                 |
| Spring force               | 250g                                                                           |
| Materials and finishes     | plunger∏Be Cu,Rh plated<br>Barrel∏Brass,,Gold plated<br>Spring∏Stainless steel |
| Current ration             | 5A                                                                             |
| Contact resistance         | 50mΩ                                                                           |
| MOQ                        | 100pcs                                                                         |
| Lead time                  | 7 working days after receiving the payment                                     |