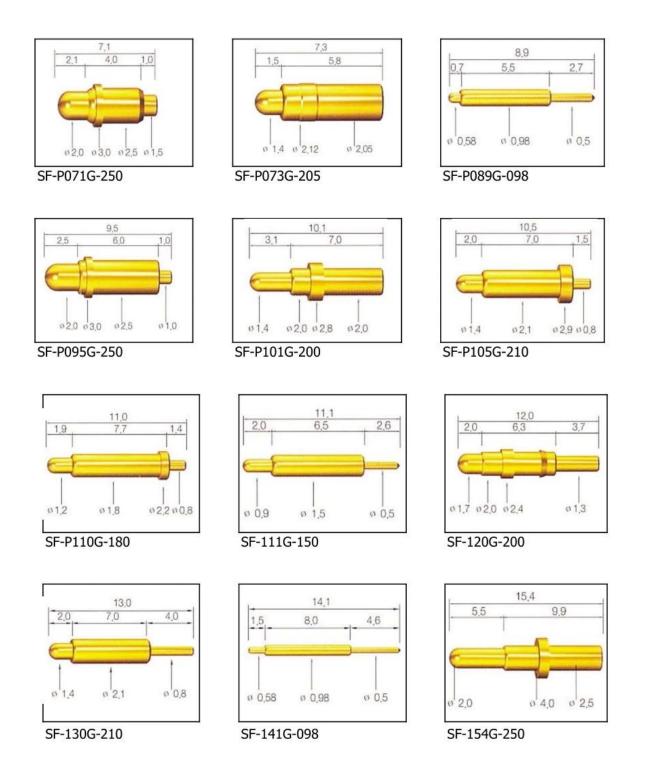

## Pogo Pin SF-Pogo Pin4.5\*21.0-J

| Item          | SF-Pogo pin4.5*21.0-J                  |
|---------------|----------------------------------------|
| Plunger       | Brass, Au or Ni Plated                 |
| Barrel        | Brass, Au or Ni Plated                 |
| Spring        | SUS                                    |
| Spring force  | 120g±20%                               |
| MOQ           | 1000                                   |
| Package       | 100pcs in a polybag or as your request |
| Shipping time | within 7 working days                  |

# pogo pin drawing



# pogo pin picture





Related pogo pin











SF-112G-300







Fcatory&company



### **Our Service**

- 1. We can reply yourinquiry within 24 working hours.
- 2. Customizeddesign is available and OEM are welcomed.
- 3. We can deliverthe probe pins to our clients all over the world with speed and precision.
- 4. We can provide the lowest price with high quality product to our client.

#### **Main Products**

#### Spring loaded pin (single) for PCB, ICT, FCT testing etc;

Pogo pin (connector) to establish connection between two printed circuit b oards for charging,

locating, Battery, Semiconductor & Interconnect applications;

#### BGA test probe pin and Semiconductor testing;

Universal pin without spring, coating pin, LM pin with QZ and VZ series;

High current probe, Switch probe, Capacitance needle;

Terminal & recepta