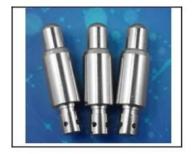

## Pogo Pin SF-Pogo Pin4.5\*21.0-J

| Item          | SF-Pogo pin4.5*21.0-J                  |
|---------------|----------------------------------------|
| Plunger       | Brass, Au or Ni Plated                 |
| Barrel        | Brass, Au or Ni Plated                 |
| Spring        | SUS                                    |
| Spring force  | 120g±20%                               |
| MOQ           | 1000                                   |
| Package       | 100pcs in a polybag or as your request |
| Shipping time | within 7 working days                  |

# pogo pin drawing



# pogo pin picture





Related pogo pin











SF-112G-300







Fcatory&company



### **Our Service**

- 1. We can reply yourinquiry within 24 working hours.
- 2. Customizeddesign is available and OEM are welcomed.
- 3. We can deliverthe probe pins to our clients all over the world with speed and precision.
- 4. We can provide the lowest price with high quality product to our client.

#### **Main Products**

#### Spring loaded pin (single) for PCB, ICT, FCT testing etc;

Pogo pin (connector) to establish connection between two printed circuit b oards for charging,

locating, Battery, Semiconductor & Interconnect applications;

#### BGA test probe pin and Semiconductor testing;

Universal pin without spring, coating pin, LM pin with QZ and VZ series;

High current probe, Switch probe, Capacitance needle;

Terminal & receptacle /s