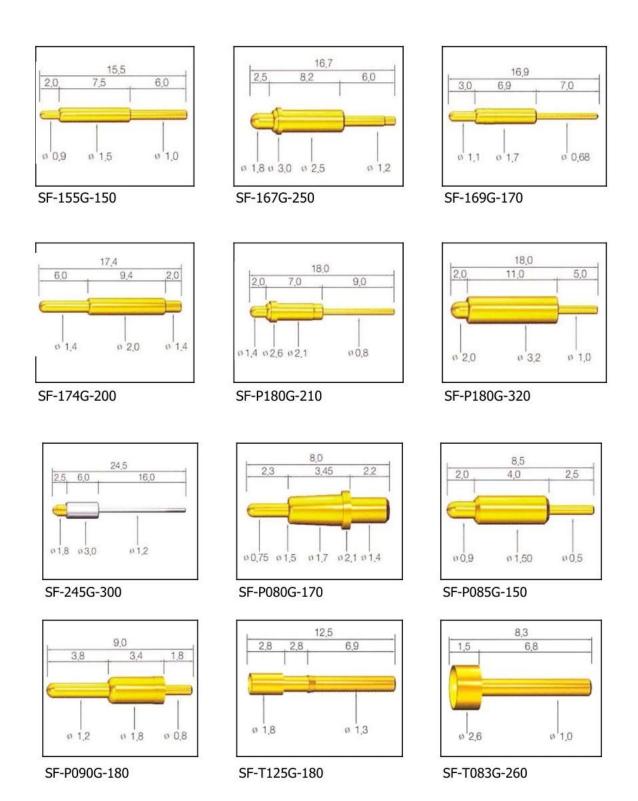

## Pogo Pin SF-Pogo Pin4.5\*21.0-J

| Item          | SF-Pogo pin4.5*21.0-J                  |
|---------------|----------------------------------------|
| Plunger       | Brass, Au or Ni Plated                 |
| Barrel        | Brass, Au or Ni Plated                 |
| Spring        | SUS                                    |
| Spring force  | 120g±20%                               |
| MOQ           | 1000                                   |
| Package       | 100pcs in a polybag or as your request |
| Shipping time | within 7 working days                  |

# pogo pin drawing



# pogo pin picture





Related pogo pin











SF-112G-300







Fcatory&company



### **Our Service**

- 1. We can reply yourinquiry within 24 working hours.
- 2. Customizeddesign is available and OEM are welcomed.
- 3. We can deliverthe probe pins to our clients all over the world with speed and precision.
- 4. We can provide the lowest price with high quality product to our client.

#### **Main Products**

#### Spring loaded pin (single) for PCB, ICT, FCT testing etc;

Pogo pin (connector) to establish connection between two printed circuit b oards for charging,

locating, Battery, Semiconductor & Interconnect applications;

#### BGA test probe pin and Semiconductor testing;

Universal pin without spring, coating pin, LM pin with QZ and VZ series;

High current probe, Switch probe, Capacitance needle;

Terminal & receptacl