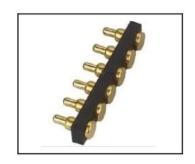

## Pogo Pin SF-Pogo Pin4.5\*21.0-J

| Item          | SF-Pogo pin4.5*21.0-J                  |
|---------------|----------------------------------------|
| Plunger       | Brass, Au or Ni Plated                 |
| Barrel        | Brass, Au or Ni Plated                 |
| Spring        | SUS                                    |
| Spring force  | 120g±20%                               |
| MOQ           | 1000                                   |
| Package       | 100pcs in a polybag or as your request |
| Shipping time | within 7 working days                  |

# pogo pin drawing



# pogo pin picture





Related pogo pin











SF-112G-300







Fcatory&company



### **Our Service**

- 1. We can reply yourinquiry within 24 working hours.
- 2. Customizeddesign is available and OEM are welcomed.
- 3. We can deliverthe probe pins to our clients all over the world with speed and precision.
- 4. We can provide the lowest price with high quality product to our client.

#### **Main Products**

#### Spring loaded pin (single) for PCB, ICT, FCT testing etc;

Pogo pin (connector) to establish connection between two printed circuit b oards for charging,

locating, Battery, Semiconductor & Interconnect applications;

#### BGA test probe pin and Semiconductor testing;

Universal pin without spring, coating pin, LM pin with QZ and VZ series;

High current probe, Switch probe, Capacitance needle;

Terminal & receptacle /socket;

Other related