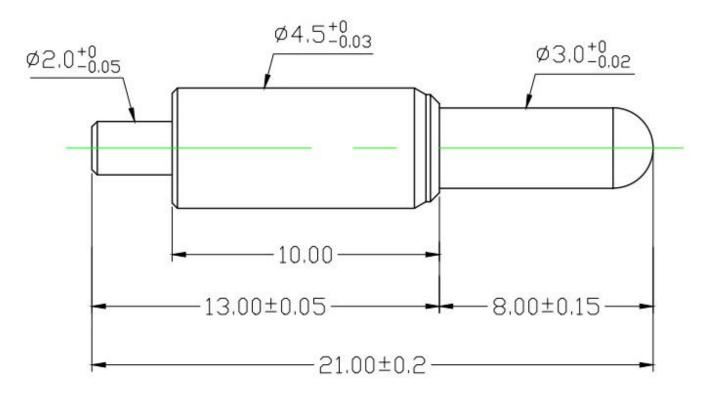

## Pogo Pin SF-Pogo Pin4.5\*21.0-J

| Item          | SF-Pogo pin4.5*21.0-J                  |
|---------------|----------------------------------------|
| Plunger       | Brass, Au or Ni Plated                 |
| Barrel        | Brass, Au or Ni Plated                 |
| Spring        | SUS                                    |
| Spring force  | 120g±20%                               |
| MOQ           | 1000                                   |
| Package       | 100pcs in a polybag or as your request |
| Shipping time | within 7 working days                  |

# pogo pin drawing