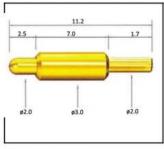

## Pogo Pin SF-Pogo Pin4.5\*21.0-J

| Item          | SF-Pogo pin4.5*21.0-J                  |
|---------------|----------------------------------------|
| Plunger       | Brass, Au or Ni Plated                 |
| Barrel        | Brass, Au or Ni Plated                 |
| Spring        | SUS                                    |
| Spring force  | 120g±20%                               |
| MOQ           | 1000                                   |
| Package       | 100pcs in a polybag or as your request |
| Shipping time | within 7 working days                  |

# pogo pin drawing