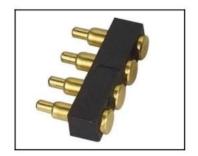

## Pogo Pin SF-Pogo Pin4.5\*21.0-J

| Item          | SF-Pogo pin4.5*21.0-J                  |
|---------------|----------------------------------------|
| Plunger       | Brass, Au or Ni Plated                 |
| Barrel        | Brass, Au or Ni Plated                 |
| Spring        | SUS                                    |
| Spring force  | 120g±20%                               |
| MOQ           | 1000                                   |
| Package       | 100pcs in a polybag or as your request |
| Shipping time | within 7 working days                  |

# pogo pin drawing



# pogo pin picture





Related pogo pin











SF-112G-300







Fcatory&company



### **Our Service**

- 1. We can reply yourinquiry within 24 working hours.
- 2. Customizeddesign is available and OEM are welcomed.
- 3. We can deliverthe probe pins to our clients all over the world with speed and precision.
- 4. We can provide the lowest price with high quality product to our client.

#### **Main Products**

#### Spring loaded pin (single) for PCB, ICT, FCT testing etc;

Pogo pin (connector) to establish connection between two printed circuit b oards for charging,

locating, Battery, Semiconductor & Interconnect applications;

#### BGA test probe pin and Semiconductor testing;

Universal pin without spring, coating pin, LM pin with QZ and VZ series;

High current probe, Switch probe, Capacitance needle;

Terminal & receptacle /socket;

Other relat