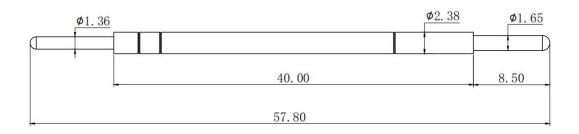

# **Production Specification**

Switching probes are suitable for many various applications: not only can they be used for component detection tests, switches for closed/open checks, but also as a signal trigger for process control.

Furthermore, in combination with other test probes (e.g., push-back probes), position determination of contact terminals in plug housings is possible.