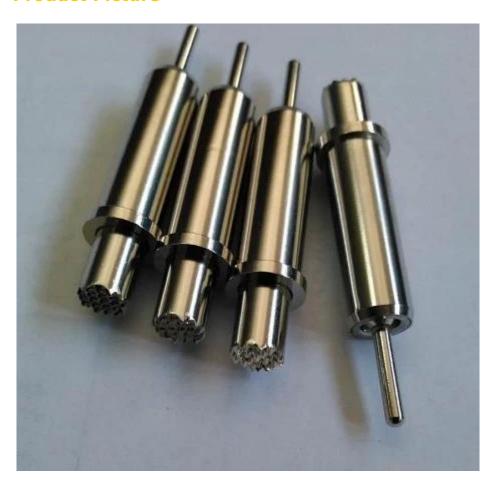

# **Product Specification**

| Brand       | SFENG                                      |
|-------------|--------------------------------------------|
| Item number | Charging pogo pin SF-PP5.0*29MM            |
| Plating     | Ni-plated                                  |
| Lead time   | 7 working days after receiving the payment |

## **Product Picture**