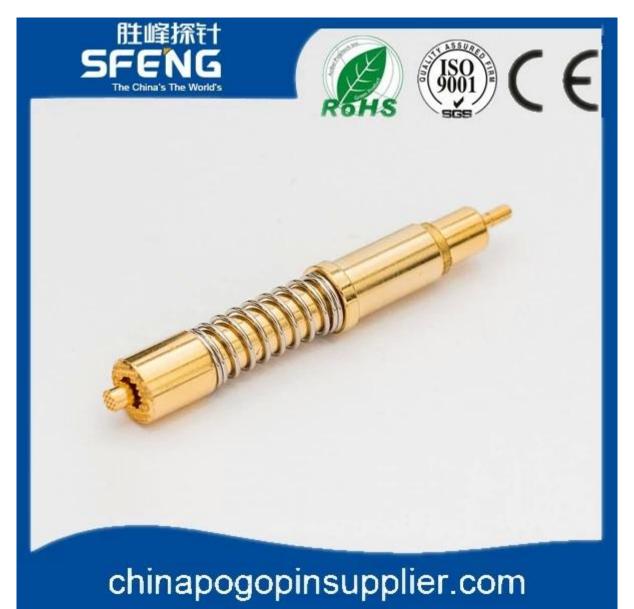

#### **Product Picture**

## **Product Specification**

| Brand                | SFENG                                      |
|----------------------|--------------------------------------------|
| Item number          | PV1-H-H 5.7-24.5                           |
| Material and Plating | brass, Gold-plated                         |
| Lead time            | 7 working days after receiving the payment |