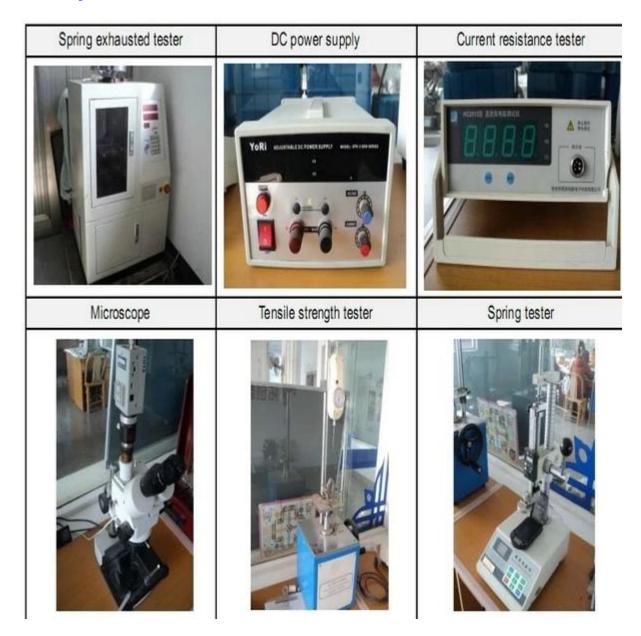

hours.
- 2. Customized design is available and OEM are welcomed.
- 3. We can deliver the probe pins to our clients all over the world with speed and precision.
- 4. We can provide the lowest price with high quality product to our client

#### **Main Products**

Spring loaded pin (single) for PCB, ICT, FCT testing etc;

Pogo pin (connector) to establish connection between two printed circuit boards for charging, locating, Batt ery, Semiconductor & Interconnect applications;

Double ended probe for BGA and Semiconductor testing;

Universal pin without spring, coating pin, LM pin with QZ and VZ series;

High current probe, Switch probe, Capacitance needle;

Terminal & receptacle /socket;

Other related electronic components, 30# OK wire, Jig locks, POM, Iron hinge etc

# **Quality Control**



**Packing Picture**