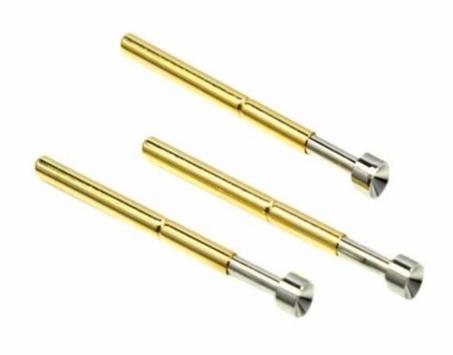

• brass material spring contact probe pin

## **Product description**

ICT probe pin are short for in-circuit testprobe pins, also called single ended probe pin. The probe pin is consisted of aspring, a barrel and a plunger. The probe pin is plated with gold over nickel.

ICT probe pins are mainly used fortesting the electrical performance of in-circuit components on PCB and the connection between circuit networks. It couldmeasure components such as resistors, capacitors, crystal oscillators, andperform functional tests of optocouplers, transformers, operational amplifiers, power supply modules and integrated circuits