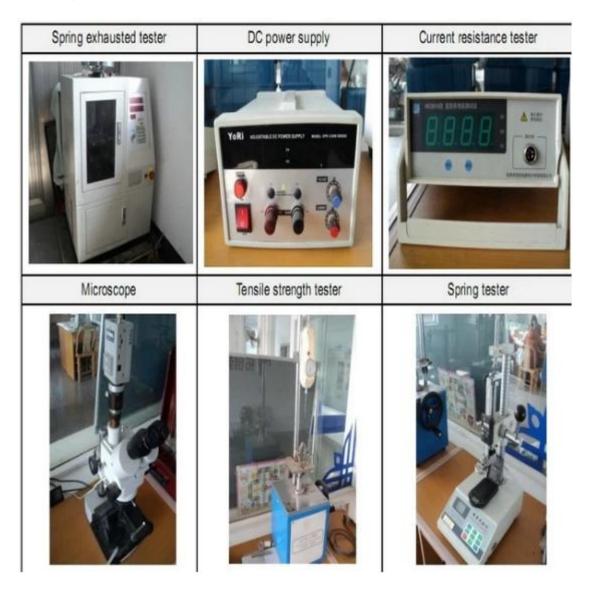

|
| Lead time    | 7 working days after receipt of payment |

## **Product Image**



### **Our service**

- 1. We can answer your request within 24 hours.
- 2. Customized products are available and OEM are welcome.
- 3. We can deliver probe pins to customers all over the world within 3 working days.
- 4. We can provide the lowest price with high quality products to customers.

# **Main products**

spring pin for PCB, ICT, FCT testing etc;

Pogo pin to establish the connection between the two circuit boards for loading, location, battery, double ended probe for BGA and semiconductor testing;

Universal pin without spring, coat pin, LM pin of QZ and VZ series;

High current probe, Switch probe.

Other related electronic components, #30 OK wire and Jig Lock etc.

## **Quality control**



**Packing Photo**