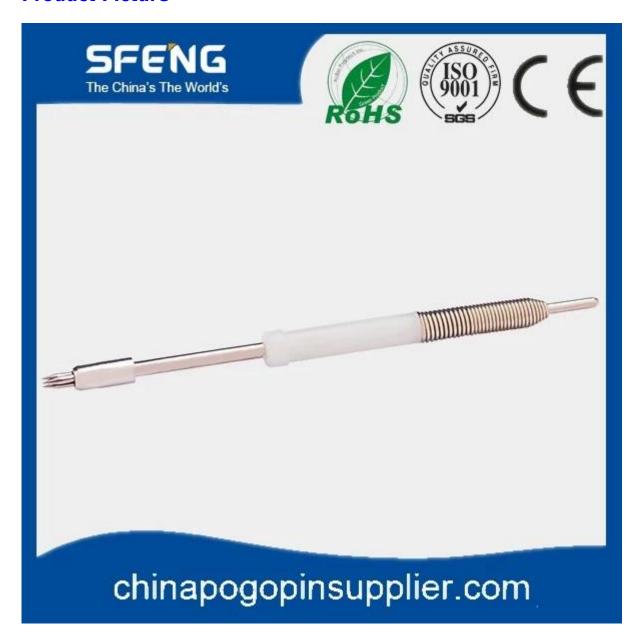

#### **Product Picture**

#### **Product Specification**

| Brand       | SFENG                                      |
|-------------|--------------------------------------------|
| Item number | SF-PH-18                                   |
| Material    | Brass                                      |
| MOQ         | 100 pcs                                    |
| Lead time   | 7 working days after receiving the payment |