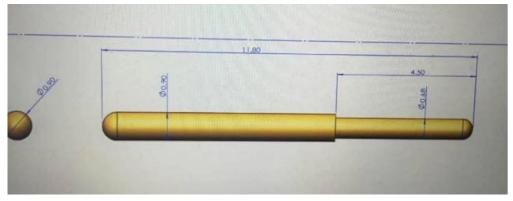

### **Main Products**

Spring loaded pin (single) for PCB, ICT, FCT testing etc;

Pogo pin (connector) to establish connection between two printed circuit boards for charging, locating, Battery, Semiconductor & Interconnect applications;