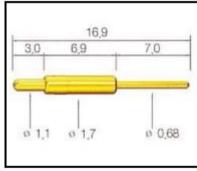

## **Product Specification**

| Brand       | SFENG                                      |
|-------------|--------------------------------------------|
| Item number | pogo pim                                   |
| Plating     | Ni-plated or Gold-plated                   |
| Lead time   | 7 working days after receiving the payment |

### **Product Picture**





SF-169G-170

#### **Our Service**

- 1. We can reply your inquiry within 24 working hours.
- 2. Customized design is available and OEM are welcomed.
- 3. We can deliver the probe pins to our clients all over the world with speed and precision.
- 4. We can provide the lowest price with high quality product to our client

#### **Main Products**

Spring loaded pin (single) for PCB, ICT, FCT testing etc;

Pogo pin (connector) to establish connection between two printed circuit boards for charging, locating, Battery, Semiconductor & Interconnect applications;

Double ended probe for BGA and Semiconductor testing;

Universal pin without spring, coating pin, LM pin with QZ and VZ series;

High current probe, Switch probe, Capacitance needle;

Terminal & receptacle /socket;

Other related electr