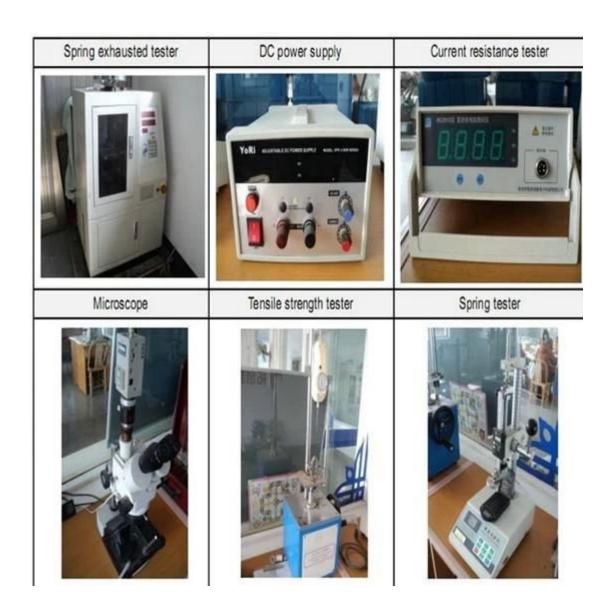

ours.
- 2. Customized design is available and OEM are welcomed.
- 3. We can deliver the probe pins to our clients all over the world with speed and precision.
- 4. We can provide the lowest price with high quality product to our client

#### **Main Products**

Spring loaded pin (single) for PCB, ICT, FCT testing etc;

Pogo pin (connector) to establish connection between two printed circuit boards for charging, locating, Battery, Semiconductor & Interconnect applications;

Double ended probe for BGA and Semiconductor testing;

Universal pin without spring, coating pin, LM pin with QZ and VZ series;

High current probe, Switch probe, Capacitance needle;

Terminal & receptacle /socket;

Other related electronic components, 30# OK wire, Jig locks, POM, Iron hinge etc

### **Quality Control**



# **Packing Picture**