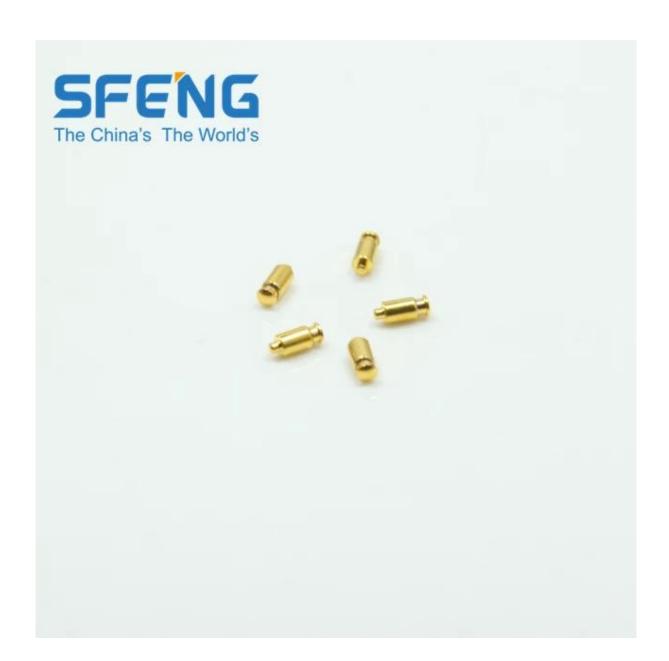

### **Product Picture**

| Item Name:             | Brass spring loaded pin with thread M3                                                                                   |  |  |
|------------------------|--------------------------------------------------------------------------------------------------------------------------|--|--|
| Material and finishes: | Plunger:Brass,gold plated over nickel plated;<br>Barrel:Brass,Gold plated over Nickel plated;<br>Spring:Stainless steel; |  |  |
| Spring force:          | customized;                                                                                                              |  |  |
| Lead time:             | 3-10 days                                                                                                                |  |  |
| Shipment:              | DHL/TNT/UPS/FEDEX                                                                                                        |  |  |