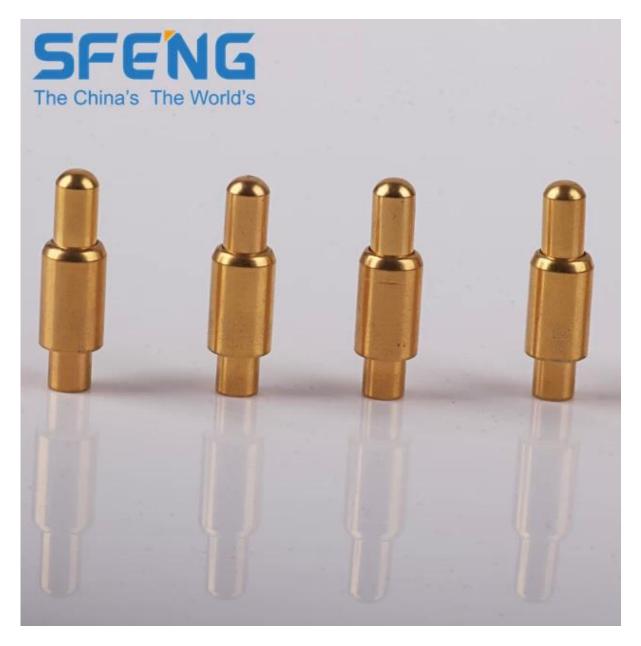

# **Brass spring loaded pin with thread M3**

### **Product Picture**

| Item Name:             | Brass spring loaded pin with thread M3                                                                                   |  |  |
|------------------------|--------------------------------------------------------------------------------------------------------------------------|--|--|
| Material and finishes: | Plunger:Brass,gold plated over nickel plated;<br>Barrel:Brass,Gold plated over Nickel plated;<br>Spring:Stainless steel; |  |  |
| Spring force:          | customized;                                                                                                              |  |  |
| Lead time:             | 3-10 days                                                                                                                |  |  |
| Shipment:              | DHL/TNT/UPS/FEDEX                                                                                                        |  |  |