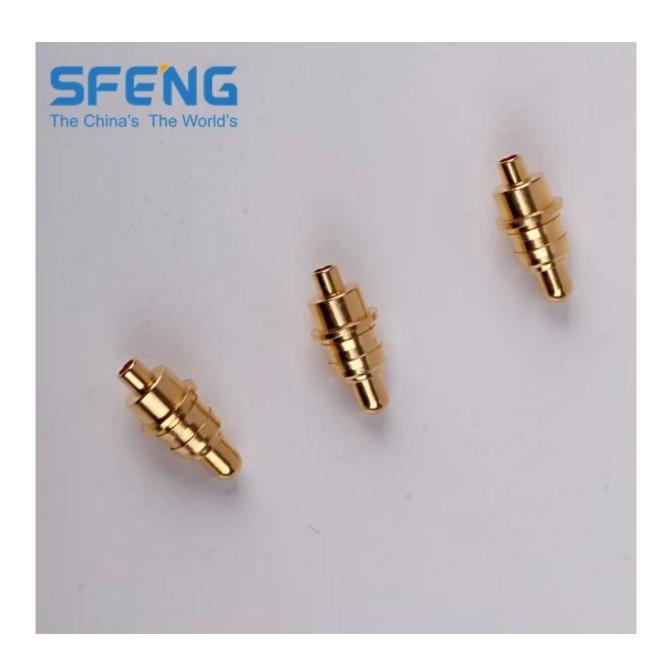

### **Product Picture**

| Item Name:             | Brass spring loaded pin with thread M3                                                                                   |  |  |
|------------------------|--------------------------------------------------------------------------------------------------------------------------|--|--|
| Material and finishes: | Plunger:Brass,gold plated over nickel plated;<br>Barrel:Brass,Gold plated over Nickel plated;<br>Spring:Stainless steel; |  |  |
| Spring force:          | customized;                                                                                                              |  |  |
| Lead time:             | 3-10 days                                                                                                                |  |  |
| Shipment:              | DHL/TNT/UPS/FEDEX                                                                                                        |  |  |