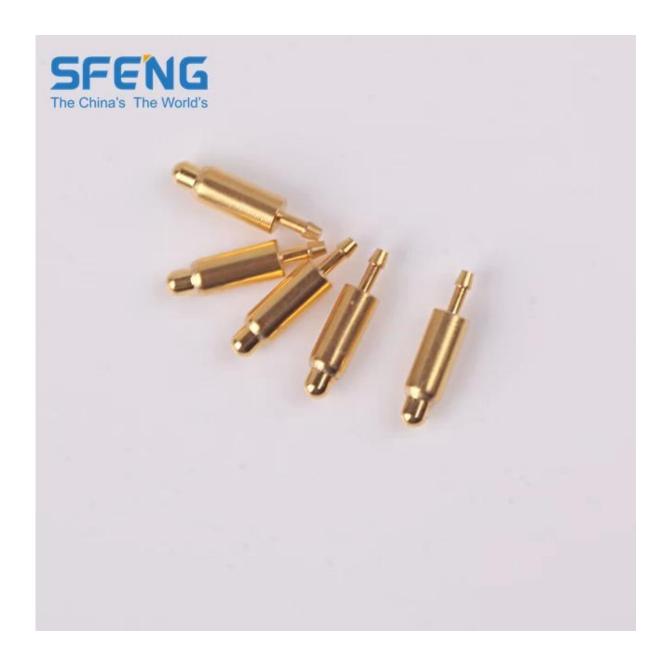

### **Product Picture**

| Item Name:             | Brass spring loaded pin with thread M3                                                                                   |  |  |
|------------------------|--------------------------------------------------------------------------------------------------------------------------|--|--|
| Material and finishes: | Plunger:Brass,gold plated over nickel plated;<br>Barrel:Brass,Gold plated over Nickel plated;<br>Spring:Stainless steel; |  |  |
| Spring force:          | customized;                                                                                                              |  |  |
| Lead time:             | 3-10 days                                                                                                                |  |  |
| Shipment:              | DHL/TNT/UPS/FEDEX                                                                                                        |  |  |