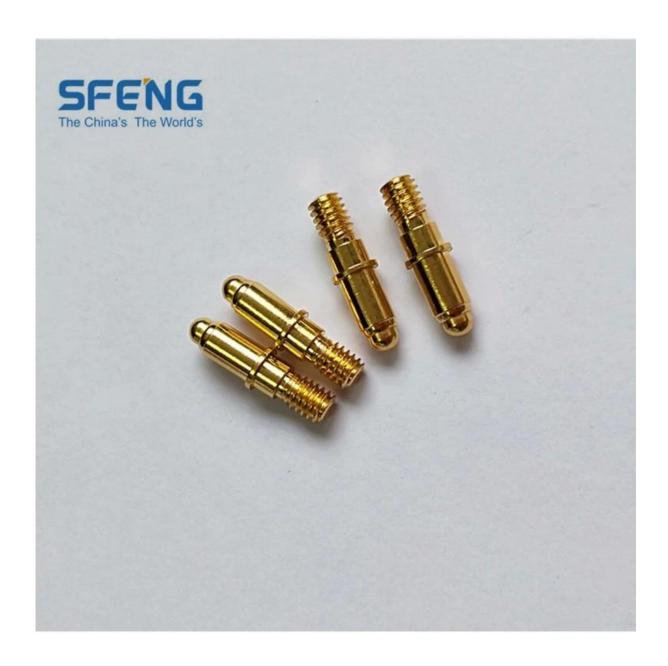

### **Product Picture**

| Item Name:             | Brass spring loaded pin with thread M3                                                                                   |  |  |
|------------------------|--------------------------------------------------------------------------------------------------------------------------|--|--|
| Material and finishes: | Plunger:Brass,gold plated over nickel plated;<br>Barrel:Brass,Gold plated over Nickel plated;<br>Spring:Stainless steel; |  |  |
| Spring force:          | customized;                                                                                                              |  |  |
| Lead time:             | 3-10 days                                                                                                                |  |  |
| Shipment:              | DHL/TNT/UPS/FEDEX                                                                                                        |  |  |