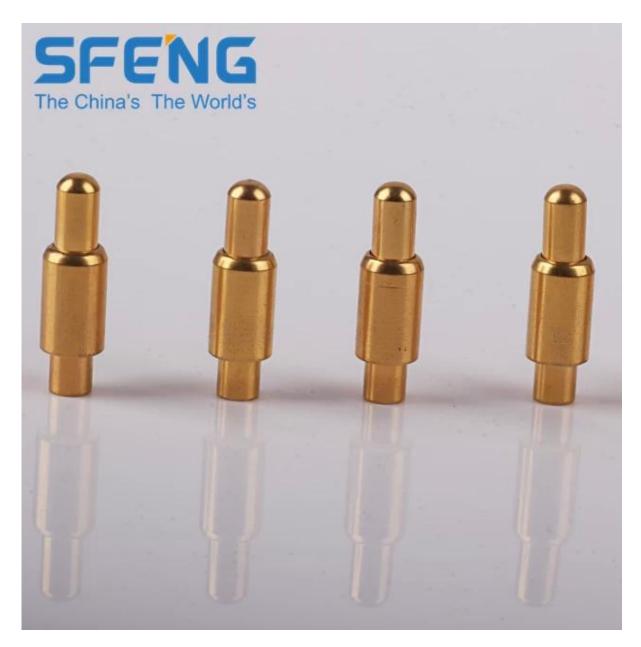

## Brass spring loaded pogo pin connector/brass contact pogo pin

#### **Product Picture**

| Item Name:             | Brass spring loaded pogo pin connector/brass<br>contact pogo pin                                                         |
|------------------------|--------------------------------------------------------------------------------------------------------------------------|
| Material and finishes: | Plunger:Brass,gold plated over nickel plated;<br>Barrel:Brass,Gold plated over Nickel plated;<br>Spring:Stainless steel; |
| Spring force:          | customized;                                                                                                              |
| Lead time:             | 3-10 days                                                                                                                |
| Shipment:              | DHL/TNT/UPS/FEDEX                                                                                                        |