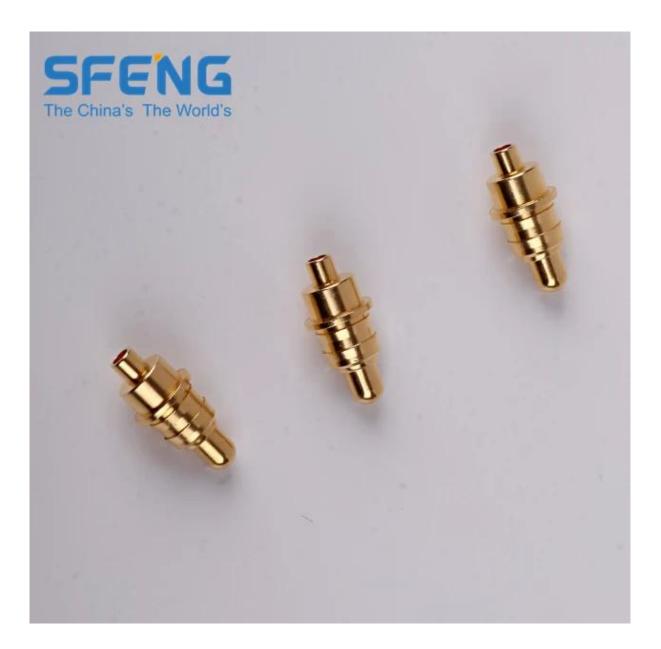

## Brass spring loaded pogo pin connector/brass contact pogo pin

#### **Product Picture**

| Item Name:             | Brass spring loaded pogo pin connector/brass<br>contact pogo pin                                                         |
|------------------------|--------------------------------------------------------------------------------------------------------------------------|
| Material and finishes: | Plunger:Brass,gold plated over nickel plated;<br>Barrel:Brass,Gold plated over Nickel plated;<br>Spring:Stainless steel; |
| Spring force:          | customized;                                                                                                              |
| Lead time:             | 3-10 days                                                                                                                |
| Shipment:              | DHL/TNT/UPS/FEDEX                                                                                                        |