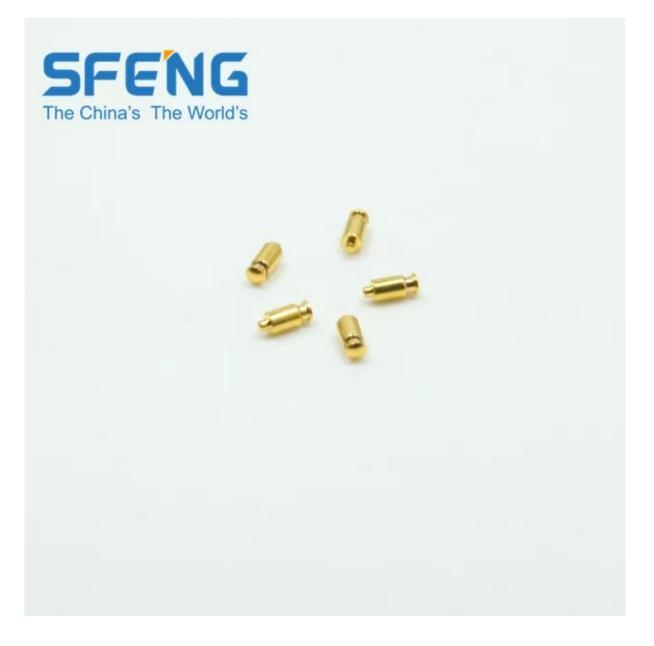

## Brass spring loaded pogo pin connector/brass contact pogo pin

#### **Product Picture**

| Item Name:             | Brass spring loaded pogo pin connector/brass<br>contact pogo pin                                                         |
|------------------------|--------------------------------------------------------------------------------------------------------------------------|
| Material and finishes: | Plunger:Brass,gold plated over nickel plated;<br>Barrel:Brass,Gold plated over Nickel plated;<br>Spring:Stainless steel; |
| Spring force:          | customized;                                                                                                              |
| Lead time:             | 3-10 days                                                                                                                |
| Shipment:              | DHL/TNT/UPS/FEDEX                                                                                                        |