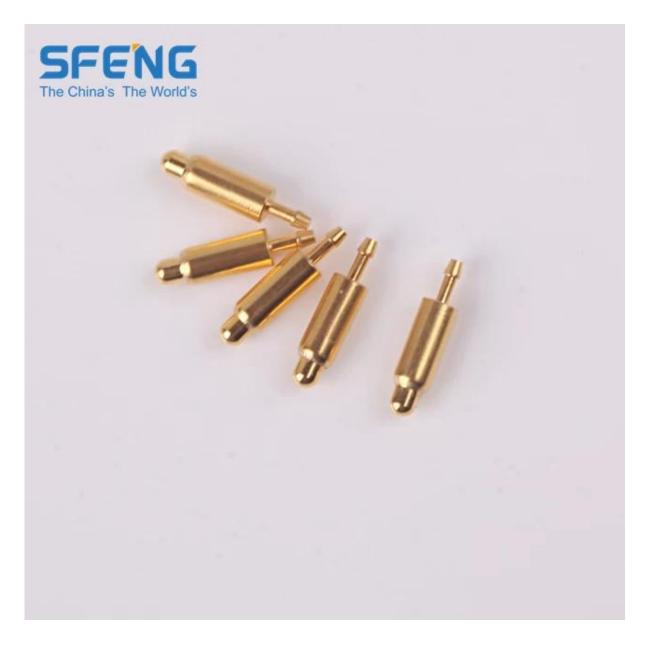

## Brass spring loaded pogo pin connector/brass contact pogo pin

#### **Product Picture**

| Item Name:             | Brass spring loaded pogo pin connector/brass<br>contact pogo pin                                                         |
|------------------------|--------------------------------------------------------------------------------------------------------------------------|
| Material and finishes: | Plunger:Brass,gold plated over nickel plated;<br>Barrel:Brass,Gold plated over Nickel plated;<br>Spring:Stainless steel; |
| Spring force:          | customized;                                                                                                              |
| Lead time:             | 3-10 days                                                                                                                |
| Shipment:              | DHL/TNT/UPS/FEDEX                                                                                                        |