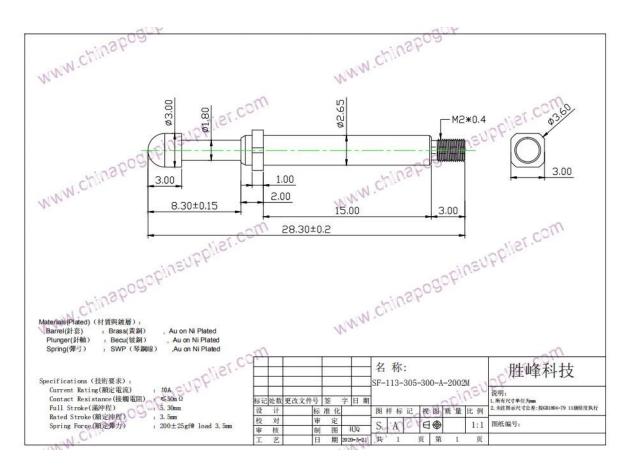

# Cable Harness Test probe SF-113-305-300-A-2002M

## **Production Description**

| Product Name       | Cable Harness Test probe SF-113-305-300-A-2002M                                  |
|--------------------|----------------------------------------------------------------------------------|
| Size               | diameter 2.65mm by length 28.3m                                                  |
| Material & Plating | Plunger: brass,gold plated,<br>Barrel: brass,gold plated,<br>Spring: music wire, |
| Current ration     | 10A                                                                              |
| Spring force       | 200g±25gf @load 3.5mm working stroke                                             |