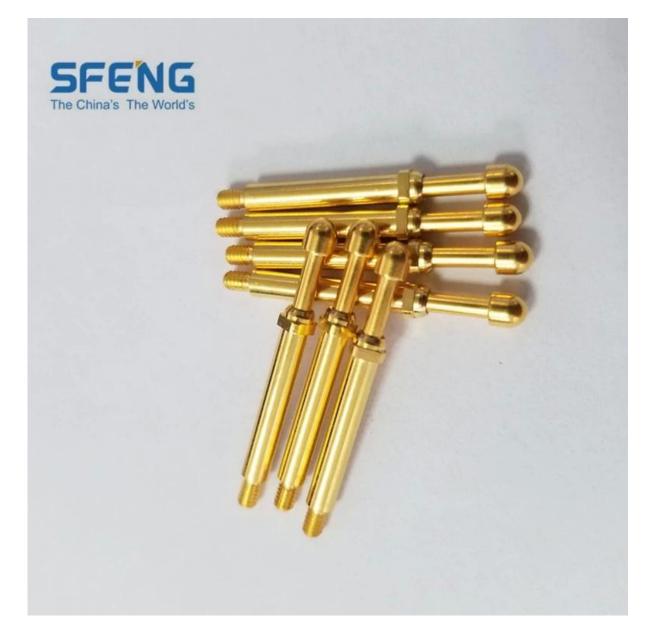

# Cable Harness Test probe SF-113-305-300-A-2002M

## **Production Description**

| Product Name       | Cable Harness Test probe SF-113-305-300-A-2002M                                  |
|--------------------|----------------------------------------------------------------------------------|
| Size               | diameter 2.65mm by length 28.3m                                                  |
| Material & Plating | Plunger: brass,gold plated,<br>Barrel: brass,gold plated,<br>Spring: music wire, |
| Current ration     | 10A                                                                              |
| Spring force       | 200g±25gf @load 3.5mm working stroke                                             |