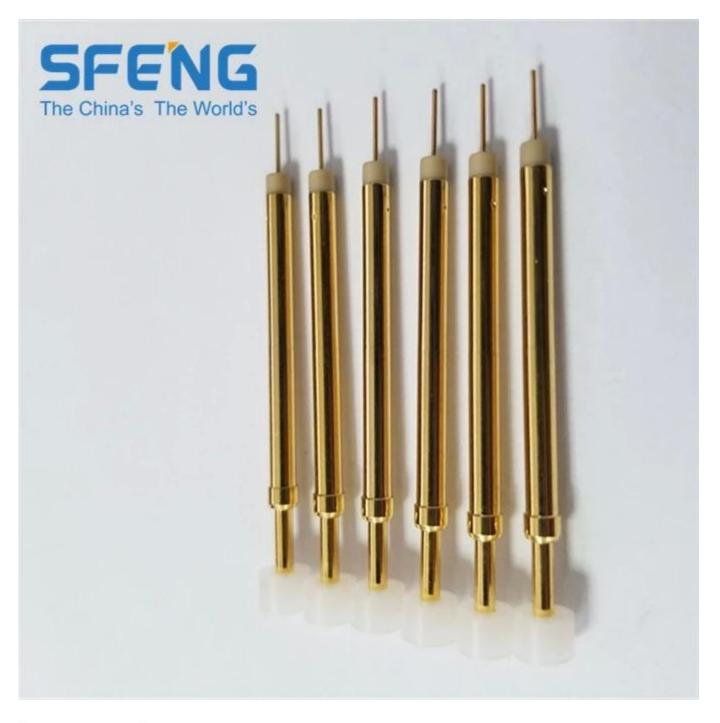

## **Product Picture**

| Switch probe model      | Cable harness test switching probes 415 306 230 A2302 |
|-------------------------|-------------------------------------------------------|
| Plunger material        | BeCu, Gold plated                                     |
| Barrel material         | Brass, Nickel plated                                  |
| Insulation sleeve       | peek                                                  |
| Solder connection       | Be Cu, Gold plated                                    |
| Switch probe receptacle | brass,Au plated                                       |
| Spring                  | swp                                                   |
| Switch path             | 1.7mm                                                 |