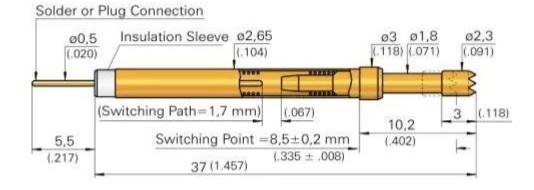

## **Product Picture**

| Switch probe model      | Cable harness test switching probes 415 306 230 A2302 |
|-------------------------|-------------------------------------------------------|
| Plunger material        | BeCu, Gold plated                                     |
| Barrel material         | Brass, Nickel plated                                  |
| Insulation sleeve       | peek                                                  |
| Solder connection       | Be Cu, Gold plated                                    |
| Switch probe receptacle | brass,Au plated                                       |
| Spring                  | swp                                                   |
| Switch path             | 1.7mm                                                 |