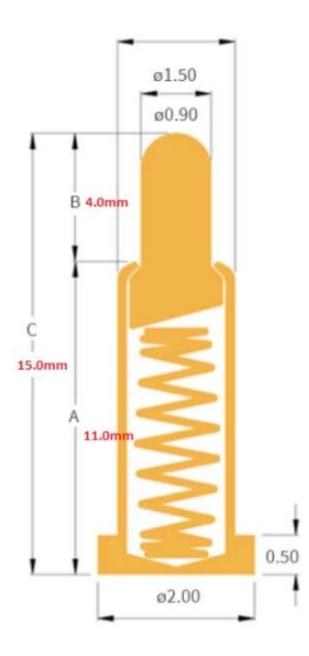

# **Product Specification**

Pogo PIN is a spring-like probe formed by the three basic parts of needle shaft, spring and needle tube after riveting and prepressing with precision instruments. The surface coating of POgo Pin is generally gold-plated, which can better improve its anti-corrosion function, mechanical properties, electrical properties, etc. The tip has a sharp needle, grasp needle, round head needle, knife needle and so on. Pogo Pins are commonly used for precision connections in mobile phones, telecommunications, automotive, medical, aerospace and other electronic products to improve the corrosion resistance, stability, and durability of these connectors.