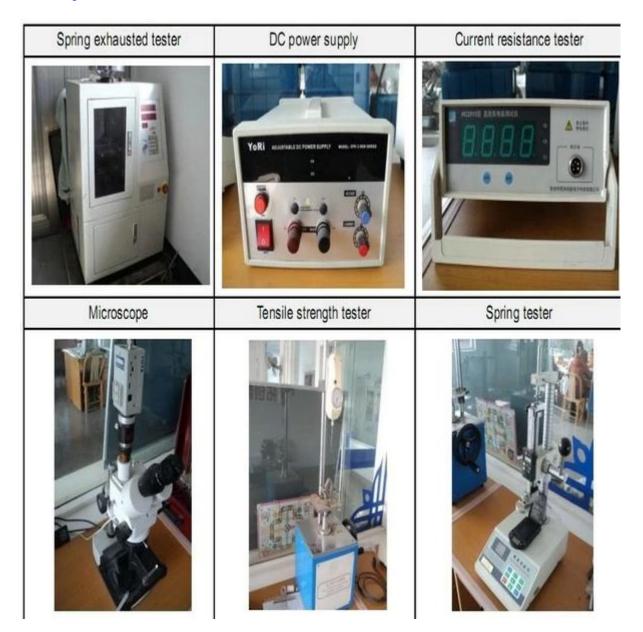

## **Quality Control**

**Packing Picture** 

#### 3. How does SFENG control product quality?

SFENG have skilled QC team and professional testing equipment. From raw material to finished products, we have complete checking process. Only approved products are allowed to deliver to customer.