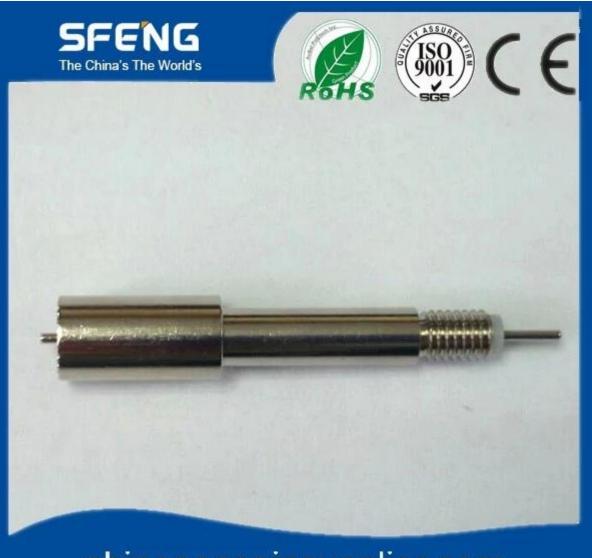

## **Product Specification**

Item:coaxial pin

Material: Brass and Becu Finish: Ni-plated Size: 8\*41.5mm Packing: Plastic box and loaded into carton

## **Product picture**