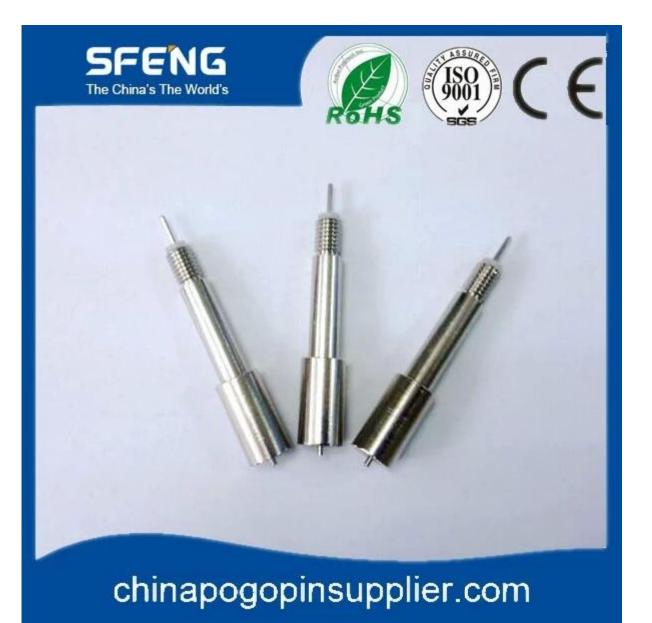

## **Product Specification**

Item:coaxial pin

Material: Brass and Becu Finish: Ni-plated Size: 8\*41.5mm Packing: Plastic box and loaded into carton

## **Product picture**