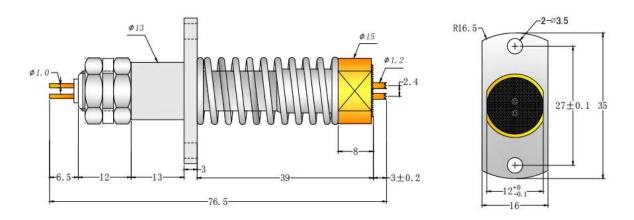

## **Specification**

Model: SF-15\*76.5

Material: Copper

Spring force: 0.1kgf/mm, when travel 2.0mm

Spring force: 0.5kgf/mm, when travel 8mm

Current Rating: 100A

## **Product Image**