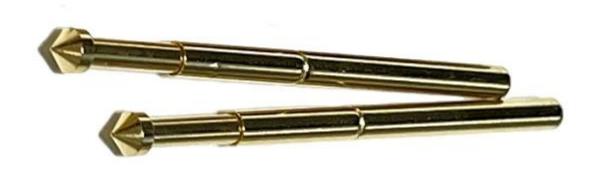

er - Spring Contact Probe**) Products include in-circuit spring test probe, semiconductor spring test probe, battery charging pogo pin and the related accessories. Products are widely used in technology, automobiles, energy, telecommunications, medical, and other peripheral electronic products.

#### **Product Specification:**

Common uses of ICT test probes include: Network testing, Protocol analysis, Quality of Service (QoS) testing, VoIP testing, Security testing.



# **Product Description:**

| Product Name | ICT test probe |
|--------------|----------------|
| Item No.     | SF-P156-E      |
| Material     | Brass          |
| Plating      | Gold plated    |
| Current      | 3A             |
| Spring force | 150g           |
| Leadtime     | 7-10 days      |

### **Product Show**





### Application

Coaxial cables are mainly used by phone companies, cable operators, and internet service providers to transmit data, video, and voice communications to homes. They are also increasingly used in local networking.

# 💢 Application



# Package:



#### FAQ:

- Q1.Are you a manufacturer?
- A1: Yes, we are an experienced manufacturer with our own molds and production lines.
- Q2. How about quality of products?
- A2: Our technicians and QC teams test the products one by one using aging line, professional devices and instruments to ensure the quality for all products.
- Q3.How about price?
- A3: We are a manufacturer and always offer our customers the most competitive prices.
- Q4. How to place an order?
- A4: Contact with online service, or sent email to us directly, we will