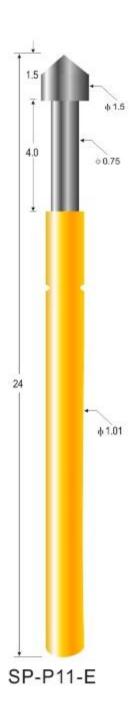

# **Product Description:**

| Product Name | ICT test probe |
|--------------|----------------|
| Item No.     | SF-P156-E      |
| Material     | Brass          |
| Plating      | Gold plated    |
| Current      | 3A             |
| Spring force | 150g           |
| Leadtime     | 7-10 days      |

### **Product Show**