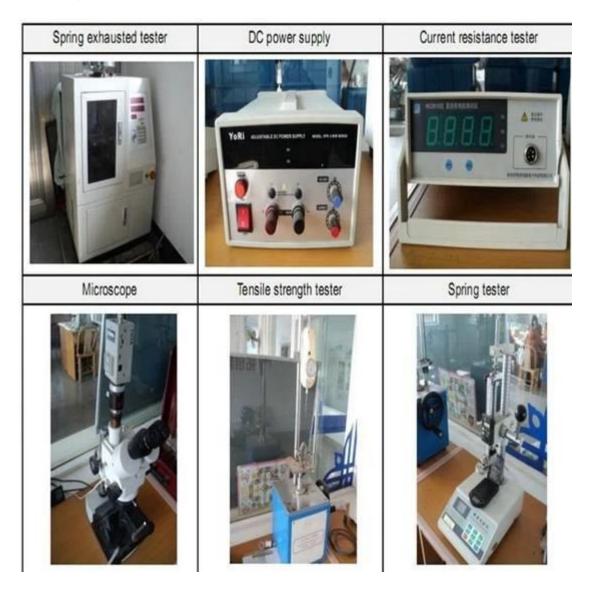

ours.
- 2. Customized design is available and OEM are welcomed.
- 3. We can deliver the probe pins to our clients all over the world with speed and precision.
- 4. We can provide the lowest price with high quality product to our client

#### **Main Products**

Spring loaded pin (single) for PCB, ICT, FCT testing etc;

Pogo pin (connector) to establish connection between two printed circuit boards for charging, locating, Battery, Semiconductor & Interconnect applications;

Double ended probe for BGA and Semiconductor testing;

Universal pin without spring, coating pin, LM pin with QZ and VZ series;

High current probe, Switch probe, Capacitance needle;

Terminal & receptacle /socket;

Other related electronic components, 30# OK wire, Jig locks, POM, Iron hinge etc

### **Quality Control**



### **Packing Picture**



Factory Image