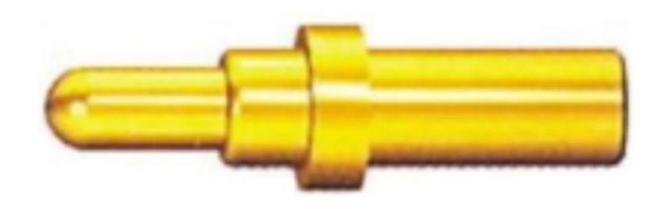

# **Product Specification**

| Brand       | SFENG                                      |
|-------------|--------------------------------------------|
| Item number | SF-PPA2.0X10.1-D                           |
| Plunger     | Brass,gold plated                          |
| Barrel      | Brass,gold plated                          |
| Current     | 150A                                       |
| MOQ         | 100pcs                                     |
| Lead time   | 7 working days after receiving the payment |

## **Product Drawing**



### **Product Picture**



#### **Our Service**

- 1. We can reply your inquiry within 24 working hours.
- 2. Customized design is available and OEM are welcomed.
- 3. We can deliver the probe pins to our clients all over the world with speed and precision.
- 4. We can provide the lowest price with high quality product to our client

#### **Main Products**

Spring loaded pin (single) for PCB, ICT, FCT testing etc;

Pogo pin (connector) to establish connection between two printed circuit boards for charging, locating, Battery, Semiconductor & Interconnect applications;

Double ended probe for BGA and Semiconductor testing;

Universal pin without spring, coating pin, LM pin with QZ and VZ series;

High current probe, Switch probe, Capacitance needle;

Terminal & receptacle /socket;

Other related electronic componen