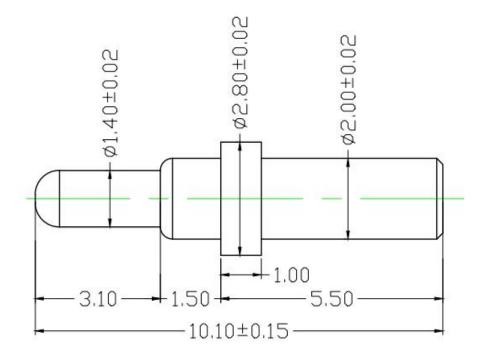

# **Product Specification**

| Brand       | SFENG                                      |
|-------------|--------------------------------------------|
| Item number | SF-PPA2.0X10.1-D                           |
| Plunger     | Brass,gold plated                          |
| Barrel      | Brass,gold plated                          |
| Current     | 150A                                       |
| MOQ         | 100pcs                                     |
| Lead time   | 7 working days after receiving the payment |

## **Product Drawing**



### **Product Picture**



#### **Our Service**

- 1. We can reply your inquiry within 24 working hours.
- 2. Customized design is available and OEM are welcomed.
- 3. We can deliver the probe pins to our clients all over the world with speed and precision.
- 4. We can provide the lowest price with high quality product to our client

#### **Main Products**

Spring loaded pin (single) for PCB, ICT, FCT testing etc;

Pogo pin (connector) to establish connection between two printed circuit boards for charging, locating, Battery, Semiconductor & Interconnect applications;

Double ended probe for BGA and Semiconductor testing;

Universal pin without spring, coating pin, LM pin with QZ and VZ series;

High current probe, Switch probe, Capacitance needle;

Terminal & receptacle /socket;

Other