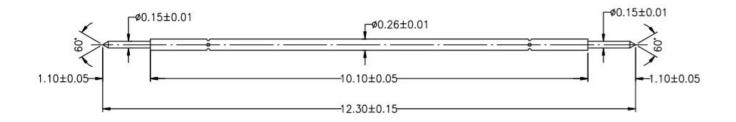

### **Product Picture**

# SFGB026B1230B15



#### **Our Service**

- 1. We can reply your inquiry within 24 working hours.
- 2. Customized design is available and OEM are welcomed.
- 3. We can deliver the probe pins to our clients all over the world with speed and precision.
- 4. We can provide the lowest price with high quality product to our client

## **Main Products**

Spring loaded pin (single) for PCB, ICT, FCT testing etc;

Pogo pin (connector) to establish connection between two printed circuit boards for charging, locati ng, Battery, Semiconductor & Interconnect applications;

Double ended probe for BGA and Semiconductor testing;

Universal pin without spring, coating pin, LM pin with QZ and VZ series;

High current probe, Switch probe, Capacitance needle;

Terminal & receptacle /socket;

Other related electronic component