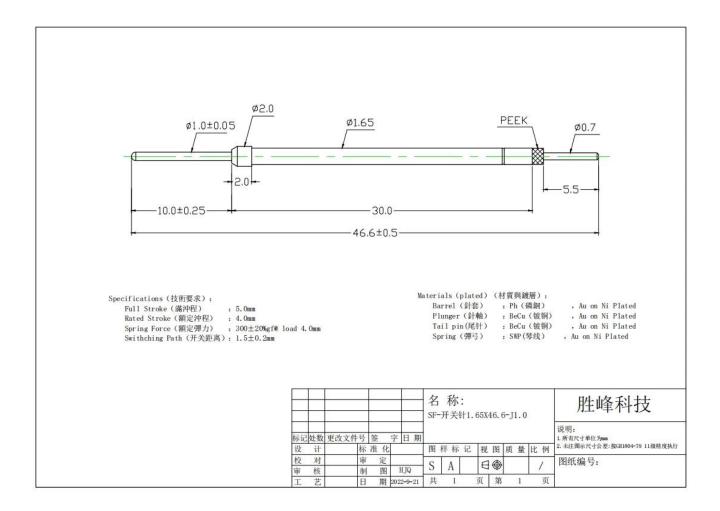

# **Product Parameters**

| Model Number    | SF-[][]1.65*46.6-J1.0                                       |
|-----------------|-------------------------------------------------------------|
| Materials       | Plunger[BeCu, Au on Ni Plated Barrel[Ph,Au on Ni Plated     |
|                 | Spring[SWP,Au on Ni Plated<br>Tail pin[BeCu[Au on Ni Plated |
| Full Stroke     | 5.0mm                                                       |
| Rated Stroke    | 4.0mm                                                       |
| Switching Force | 300±20%gf@ load4.0mm                                        |
| Switching Path  | 1.5±0.2mm                                                   |
| MOQ             | 100pcs                                                      |
| Lead time       | 7 working days after receiving the payment                  |