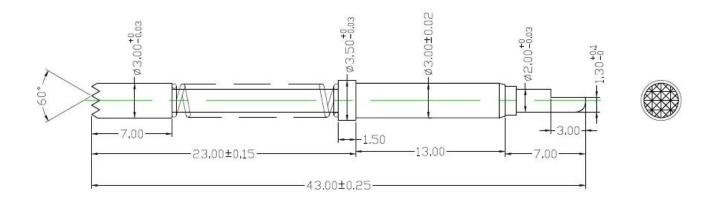

# ICT test probe SF-PH3.0\*43.0-H3.0

## **Product Picture**

| Size      | øL.43mm                                                                                                     |
|-----------|-------------------------------------------------------------------------------------------------------------|
| Material  | Barrel: Brass, Au on Ni plated<br>Plunger: Ph, Au on ni plated<br>TOP: Becu, Au on Ni plated<br>Spring: SUS |
| MOQ       | 1000pcs                                                                                                     |
| Packaging | plastic box into cartons                                                                                    |
| Lead time | about 7 working days                                                                                        |