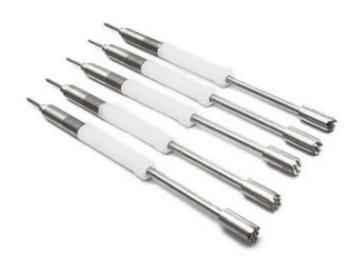

## **Product Picture**

| Size      | øL.43mm                                                                                                     |
|-----------|-------------------------------------------------------------------------------------------------------------|
| Material  | Barrel: Brass, Au on Ni plated<br>Plunger: Ph, Au on ni plated<br>TOP: Becu, Au on Ni plated<br>Spring: SUS |
| MOQ       | 1000pcs                                                                                                     |
| Packaging | plastic box into cartons                                                                                    |
| Lead time | about 7 working days                                                                                        |