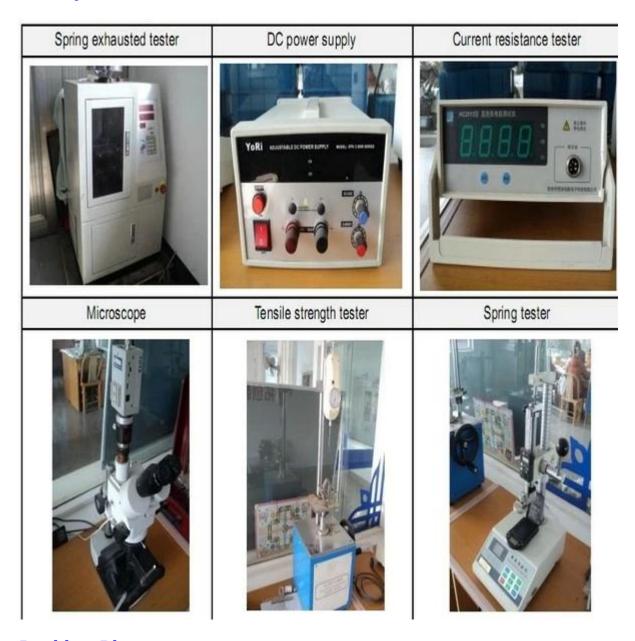

hours.
- 2. Customized design is available and OEM are welcomed.
- 3. We can deliver the probe pins to our clients all over the world with speed and precision.
- 4. We can provide the lowest price with high quality product to our client

#### **Main Products**

Spring loaded pin (single) for PCB, ICT, FCT testing etc;

Pogo pin (connector) to establish connection between two printed circuit boards for charging, locating, Battery, Semiconductor & Interconnect applications;

Double ended probe for BGA and Semiconductor testing;

Universal pin without spring, coating pin, LM pin with QZ and VZ series;

High current probe, Switch probe, Capacitance needle;

Terminal & receptacle /socket;

Other related electronic components, 30# OK wire, Jig locks, POM, Iron hinge etc

# **Quality Control**



**Packing Picture** 



Factory Image