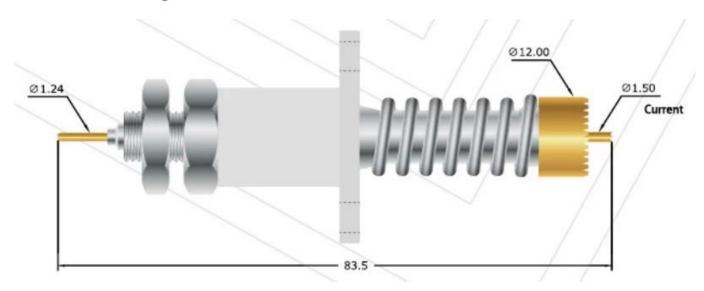

# **Product Drawings**

# **Product Specification**

| Brand              | SFENG                                      |
|--------------------|--------------------------------------------|
| Item number        | Coaxial probe SF-32*83.5                   |
| Plunger            | Becu                                       |
| Barrel             | Brass                                      |
| Spring             | SUS304                                     |
| Spring Force       | 4500g                                      |
| Recommended stroke | 6mm                                        |
| Current Ration     | 20A                                        |
| Current Resistance | <sub>□</sub> 10mΩ                          |
| MOQ                | 100PCS                                     |
| Lead time          | 7 working days after receiving the payment |