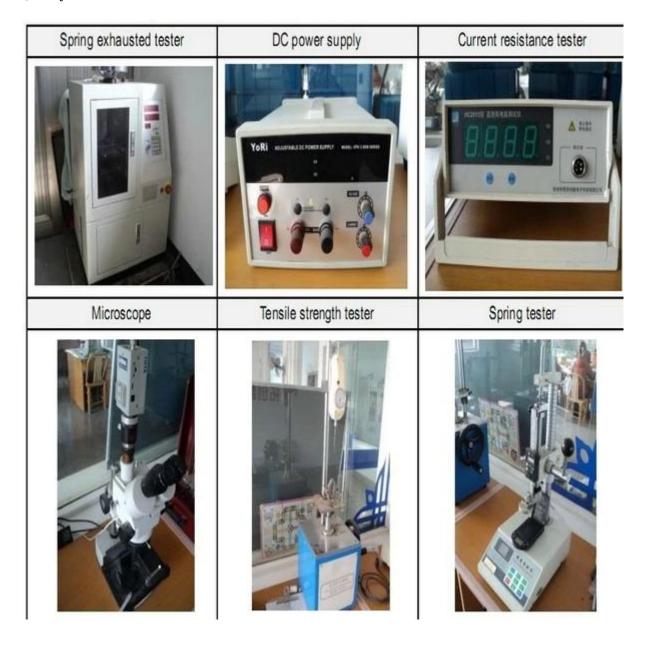

#### **Product Picture**



#### **Our Service**

- 1.Reply your inquiry withn 24 working hours
- 2. Customized design is available, OEM are welcomed
- 3. Delivery the probe pins to our clients all over the world with speed and precision
- 4.provide the lowest price with high quality to our client

## **Main Products**

- ---Spring loaded pin(single) for PCB,ICT,FCT testing,etc;
- ---Pogo pin(connector) to establish a(usuallytemporary)connection between two printed circuit boards for charing, locating, Battery, Semiconductor & interconnectApplications;
- ---Double ended probef orBGA&semiconudtion testing;
- ---Universal pin without spring, coatingpin, LM pin with QZ&VZ series;
- ---High current probe, Switch probe, Capacitance needle...
- ---Terminal&receptacle/socket;

# Quality Control