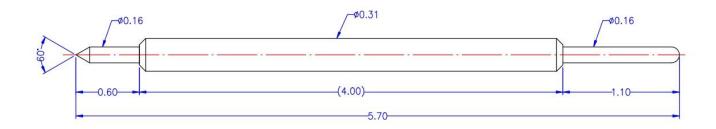

### **Product Specification**

| Brand              | SFENG              |
|--------------------|--------------------|
| Item number        | SF-GB031B570D20-BB |
| Plunger            | Becu,Gold plated   |
| Barrel             | Becu,gold plated   |
| Spring             | music wire         |
| Recommended Travel | 0.65mm             |
| Full travel        | 1.1mm              |