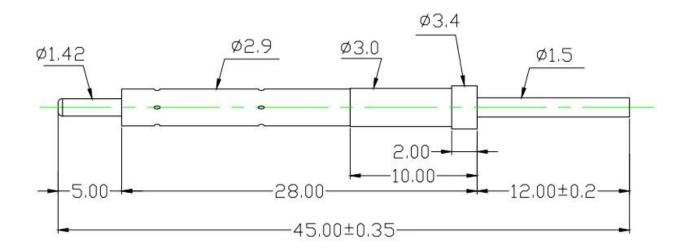

# **Product Specification**

| Brand          | SFENG                                      |
|----------------|--------------------------------------------|
| Item number    | SF-SP3.0*45.0                              |
| Plunger        | Brass                                      |
| Barrel         | Brass                                      |
| Spring         | SUS                                        |
| Spring Force 1 | 100g                                       |
| Full travel    | 3.5mm                                      |
| MOQ            | 100 pcs                                    |
| Lead time      | 7 working days after receiving the payment |