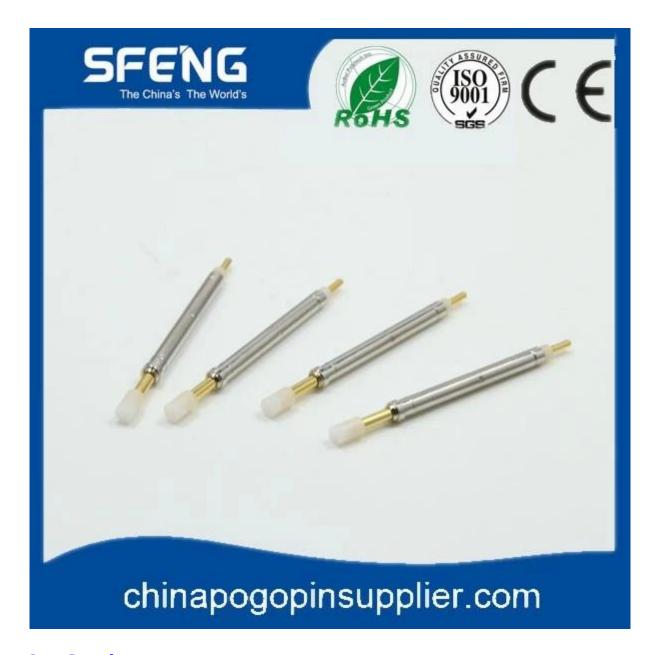

# **Product Specification**

| Brand          | SFENG                                      |
|----------------|--------------------------------------------|
| Item number    | SF-SP3.0*45.0                              |
| Plunger        | Brass                                      |
| Barrel         | Brass                                      |
| Spring         | SUS                                        |
| Spring Force 1 | 100g                                       |
| Full travel    | 3.5mm                                      |
| MOQ            | 100 pcs                                    |
| Lead time      | 7 working days after receiving the payment |



## **Product Picture**



### **Our Service**

- 1. We can reply your inquiry within 24 working hours.
- 2. Customized design is available and OEM are welcomed.
- 3. We can deliver the probe pins to our clients all over the world with speed and precision.
- 4. We can provide the lowest price with high quality product to our client

### **Main Products**

Spring loaded pin (single) for PCB, ICT, FCT testing etc;

Pogo pin (connector) to establish connection between two printed circuit boards for charging, locating, Batt ery, Semiconductor & Interconnect applications;

Double ended probe for BGA and Semiconductor testing;

Universal pin without spring, coating pin, LM pin with QZ and VZ series;

High current probe, Switch probe, Capacitance needle;

Terminal & receptacle /socket;

Other related electronic component