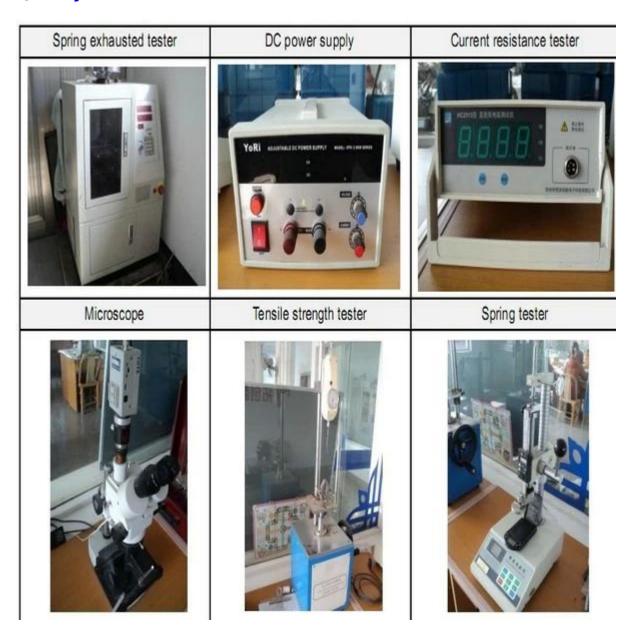

hours.
- 2. Customized design is available and OEM are welcomed.
- 3. We can deliver the probe pins to our clients all over the world with speed and precision.
- 4. We can provide the lowest price with high quality product to our client

### **Main Products**

Spring loaded pin (single) for PCB, ICT, FCT testing etc;

Pogo pin (connector) to establish connection between two printed circuit boards for charging, locating, Batt ery, Semiconductor & Interconnect applications;

Double ended probe for BGA and Semiconductor testing;

Universal pin without spring, coating pin, LM pin with QZ and VZ series;

High current probe, Switch probe, Capacitance needle;

Terminal & receptacle /socket;

Other related electronic components, 30# OK wire, Jig locks, POM, Iron hinge etc

## **Quality Control**



**Packing Picture** 



**Factory Image**