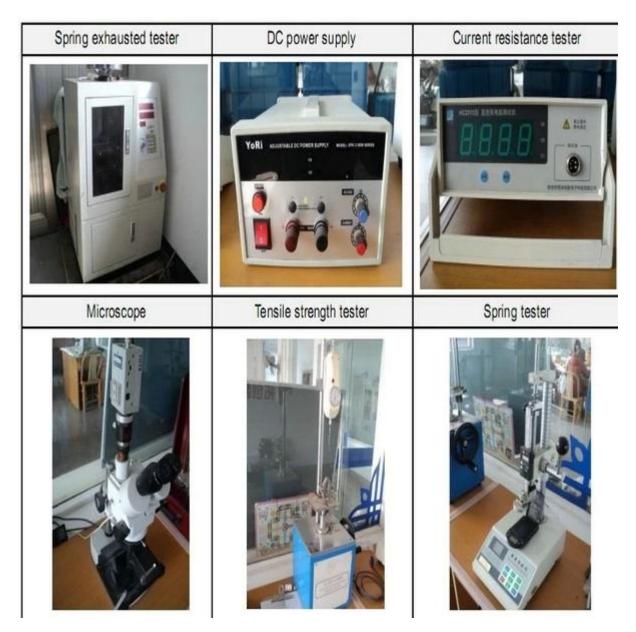

ours.
- 2. Customized design is available and OEM are welcomed.
- 3. We can deliver the probe pins to our clients all over the world with speed and precision.
- 4. We can provide the lowest price with high quality product to our client .

## **Main Products**

Spring loaded pin (single) for PCB, ICT, FCT testing etc;

Pogo pin (connector) to establish connection between two printed circuit boards for charging, locating, Batt ery, Semiconductor & Interconnect applications;

Double ended probe for BGA and Semiconductor testing;

Universal pin without spring, coating pin, LM pin with QZ and VZ series;

High current probe, Switch probe, Capacitance needle;

Terminal & receptacle /socket;

Other related electronic components, 30# OK wire, Jig locks, POM, Iron hinge etc

## **Quality Control**



**Packing Picture** 



Factory Image