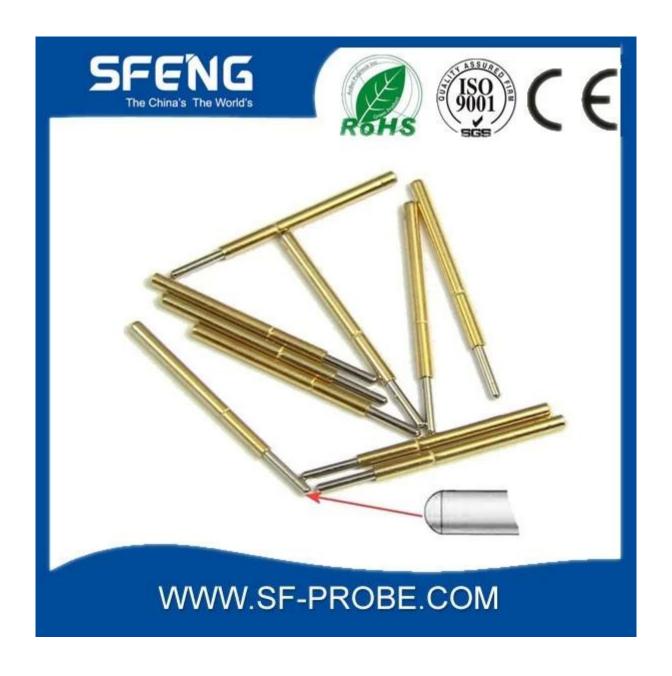

# **Product Specification**

| Brand        | SFENG                                   |
|--------------|-----------------------------------------|
| Iterm number | SF-P100                                 |
| Plating      | Gold plated                             |
| Lead time    | 7 working days after receipt of payment |

## **Product Image**





#### **Our service**

- 1. We can answer your request within 24 hours.
- 2. custom Design is available and OEM are welcome.
- 3. We can deliver the probe pins to our customers all over the world with speed and precision.
- 4. We can provide the lowest price with high quality products to our customers.

### main products

spring pin (single) for PCBs, ICT, FCT testing etc;

Pogo pin (connector) to establish the connection between the two circuit boards for loading, location, battery, Semiconductor & amp; amp; interconnect applications;

double ended probe for BGA and semiconductor testing;

Universal pin without spring coat pin, pin LM with QZ and VZ series;

High current probe, Switch probe needle capacitance;

Terminal & amp; amp; receptacle / plug;

Other related electronic component