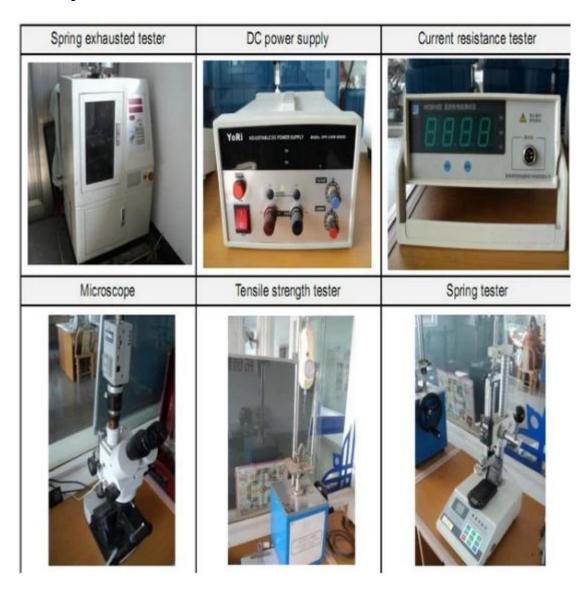

2. custom Design is available and OEM are welcome.
- 3. We can deliver the probe pins to our customers all over the world with speed and precision.
- 4. We can provide the lowest price with high quality products to our customers.

### main products

spring pin (single) for PCBs, ICT, FCT testing etc;

Pogo pin (connector) to establish the connection between the two circuit boards for loading, location, battery, Semiconductor & amp; amp; interconnect applications;

double ended probe for BGA and semiconductor testing;

Universal pin without spring coat pin, pin LM with QZ and VZ series;

High current probe, Switch probe needle capacitance;

Terminal & amp; amp; receptacle / plug;

Other related electronic components, wire # 30 OK, Jig locks, POM, hinge iron etc.

#### **Quality control**



# **Packing Photo**