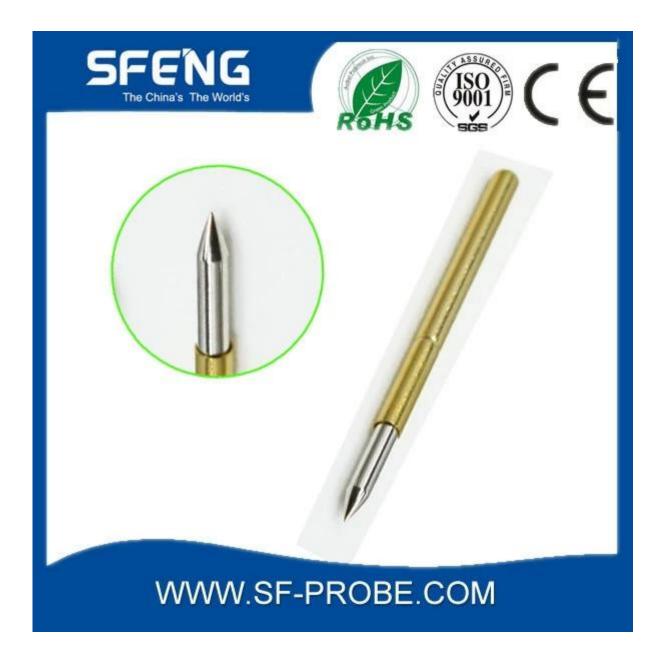

# **Product Specification**

| Brand        | SFENG                                   |
|--------------|-----------------------------------------|
| Iterm number | SF-P100                                 |
| Plating      | Gold plated                             |
| Lead time    | 7 working days after receipt of payment |

## **Product Image**





#### **Our service**

- 1. We can answer your request within 24 hours.
- 2. custom Design is available and OEM are welcome.
- 3. We can deliver the probe pins to our customers all over the world with speed and precision.
- 4. We can provide the lowest price with high quality products to our customers.

### main products

spring pin (single) for PCBs, ICT, FCT testing etc;

Pogo pin (connector) to establish the connection between the two circuit boards for loading, location, battery, Semiconductor & amp; amp; interconnect applications;

double ended probe for BGA and semiconductor testing;

Universal pin without spring coat pin, pin LM with QZ and VZ series;

High current probe, Switch probe needle capacitance;

Terminal & amp; amp; receptacle / plug;

Other related electronic components,