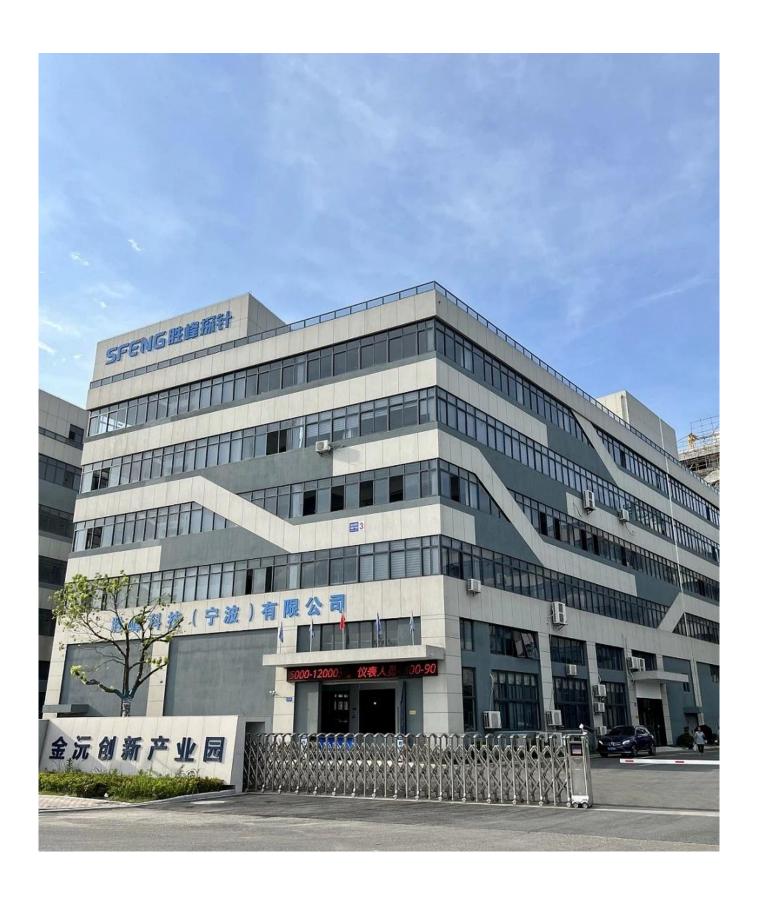

7.0 Current pin    | Spring force: 2kg±20%                                                      |
|                    | Current rating: 20A                                                        |

6.0 Temperature needle

Material: Copper, Ni plated

Full travel ≥ 8.0mm

Spring force: 200g±20% (when working travel to 5.0mm)

#### **Applications:**

The applications for high-current probes are diverse and range from fixture construction and wire harness testing to special applications, such as charging and discharging processes in battery production.



#### Package:



# Logistics:

Sample order ship by DHL, UPS, FedEx, TNT, EMS etc

For mass order delivery, can be optional with terms of Exwork, FOB, CNF, CIF by air or by sea based on the buyer's forwarder or ours



# Factory Show: