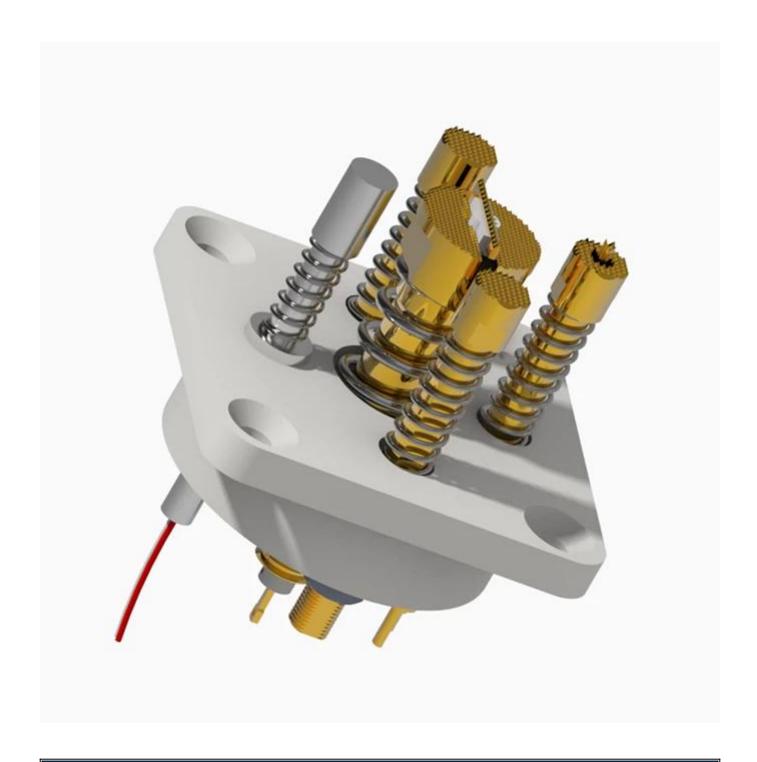

# Product drawing:

# **Product Parameters:**

| Product Name       | 60A probe pin set                                                          |
|--------------------|----------------------------------------------------------------------------|
| Item No.           | SF-15-7-6                                                                  |
| 60A Probe pin sets | 15.0 voltage pin, 7.0 coaxial pin, 7.0 current pin, 6.0 temperature needle |
| 15.0 Voltage pin   | Material: Copper, Gold plated or Ni plated                                 |
|                    | Full travel ≥ 8.0mm                                                        |
|                    | Spring force: 5kg±20%                                                      |
|                    | Current rating: 60A                                                        |
|                    | Material: Copper, Gold plated or Ni plated                                 |
| 7.0 Coaxial pin,   | Full travel ≥ 8.0mm                                                        |
| 7.0 Current pin    | Spring force: 2kg±20%                                                      |
|                    | Current rating: 20A                                                        |

6.0 Temperature needle

Material: Copper, Ni plated

Full travel ≥ 8.0mm

Spring force: 200g±20% (when working travel to 5.0mm)