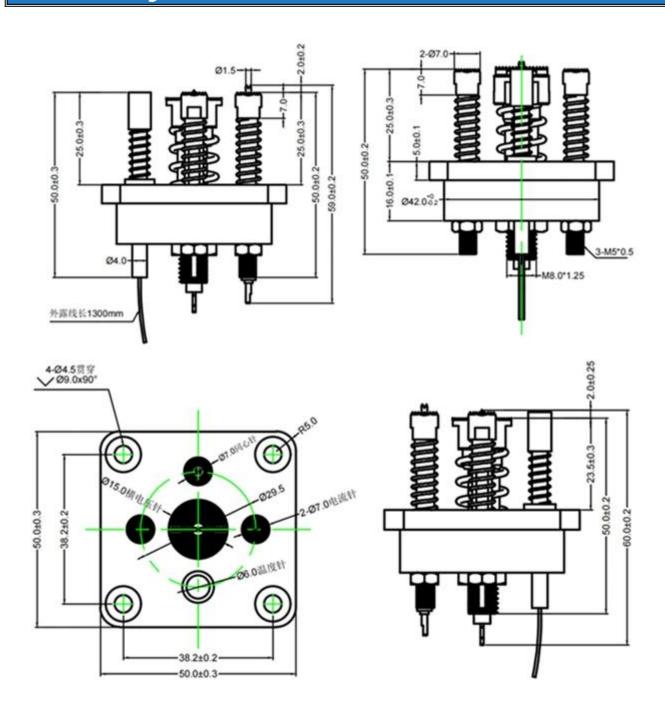

# Product drawing:

# **Product Parameters:**

| Product Name       | 60A probe pin set                                                          |
|--------------------|----------------------------------------------------------------------------|
| Item No.           | SF-15-7-6                                                                  |
| 60A Probe pin sets | 15.0 voltage pin, 7.0 coaxial pin, 7.0 current pin, 6.0 temperature needle |
| 15.0 Voltage pin   | Material: Copper, Gold plated or Ni plated                                 |
|                    | Full travel ≥ 8.0mm                                                        |
|                    | Spring force: 5kg±20%                                                      |
|                    | Current rating: 60A                                                        |
|                    | Material: Copper, Gold plated or Ni plated                                 |
| 7.0 Coaxial pin,   | Full travel ≥ 8.0mm                                                        |
| 7.0 Current pin    | Spring force: 2kg±20%                                                      |
|                    | Current rating: 20A                                                        |

6.0 Temperature needle

Material: Copper, Ni plated

Full travel ≥ 8.0mm

Spring force: 200g±20% (when working travel to 5.0mm)