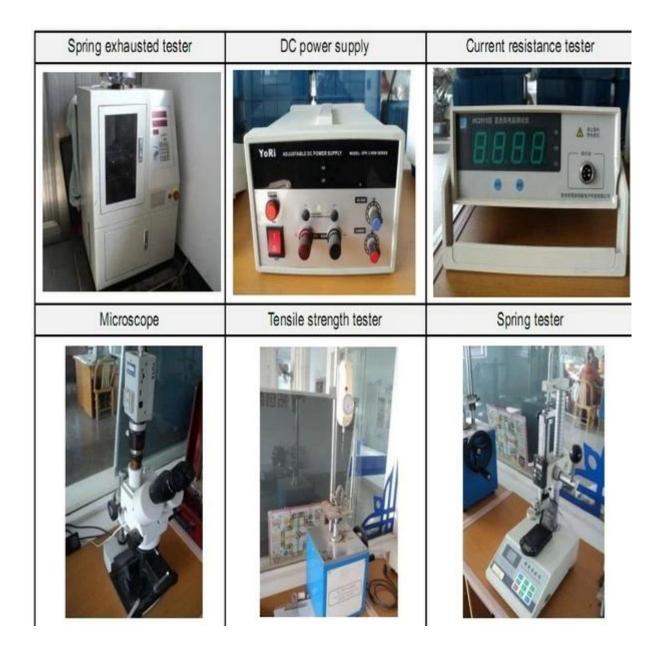

working hours

- 2.Customized design is available,OEM are welcomed
- 3.Delivery the probe pins to our clients all over the world with speed and precision
- 4.provide the lowest price with high quality to our client

#### **Main Products**

- ---Spring loaded pin(single) for PCB,ICT,FCT testing,etc;
- ----Pogo pin(connector) to establish a(usuallytemporary)connection between two printed circuit boards for charing, locating, Battery, Semiconductor & interconnectApplications;
- ---Double ended probef orBGA&semiconudtion testing;
- ---Universal pin without spring, coatingpin, LM pin with QZ&VZ series;
- ---High current probe,Switch probe,Capacitance needle...
- ----Terminal&receptacle/socket;
- ---Other related electronic compents,30#OKwire,Jig locks,POM,Ironhinge,etc

## **Quality Control**



**Packing Picture**