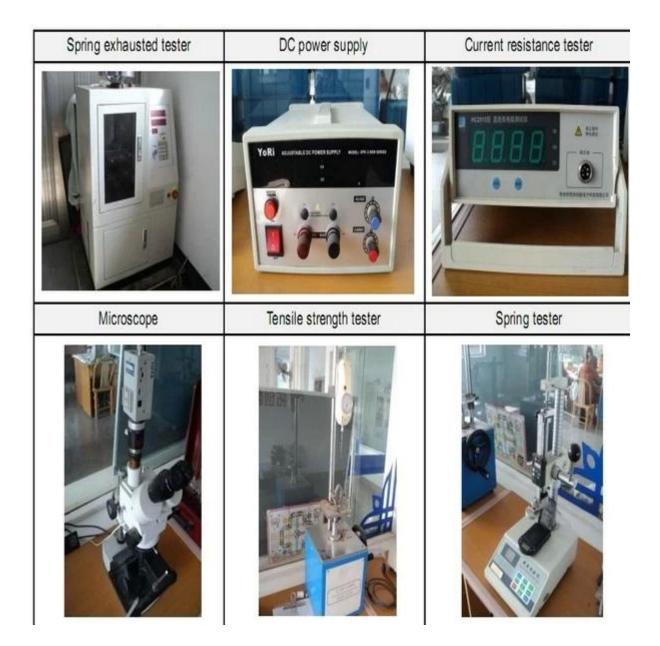

24 working hours
- 2.Customized design is available,OEM are welcomed
- 3.Delivery the probe pins to our clients all over the world with speed and precision

4.provide the lowest price with high quality to our client

#### **Main Products**

---Spring loaded pin(single) for PCB,ICT,FCT testing,etc;

- ----Pogo pin(connector) to establish a(usuallytemporary)connection between two printed circuit boards for charing, locating, Battery, Semiconductor & interconnectApplications;
- ---Double ended probef orBGA&semiconudtion testing;
- ---Universal pin without spring, coatingpin, LM pin with QZ&VZ series;
- ---High current probe,Switch probe,Capacitance needle...
- ----Terminal&receptacle/socket;
- ---Other related electronic compents,30#OKwire,Jig locks,POM,Ironhinge,etc

## **Quality Control**



**Packing Picture**