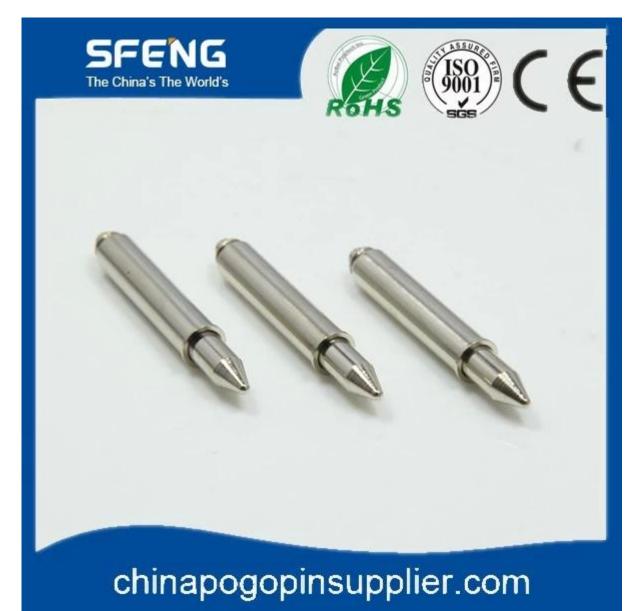

# **Product Specification**

Item:guide pin Material: steel Finish: Ni-plated Size: GP5.0\*36mm Packing: Plastic box and loaded into carton

#### **Product Picture**