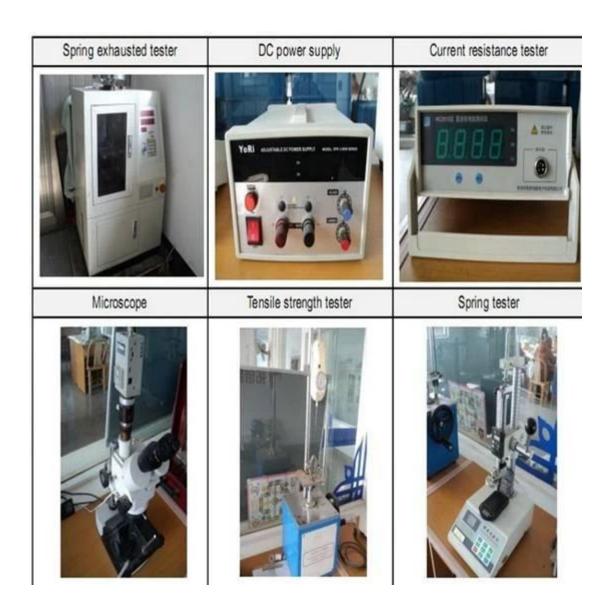

ours.
- 2. Customized design is available and OEM are welcomed.

- 3. We can deliver the probe pins to our clients all over the world with speed and precision.
- 4. We can provide the lowest price with high quality product to our client

#### **Main Products**

Spring loaded pin (single) for PCB, ICT, FCT testing etc;

Pogo pin (connector) to establish connection between two printed circuit boards for charging, locating, Battery, Semiconductor & Interconnect applications;

Double ended probe for BGA and Semiconductor testing;

Universal pin without spring, coating pin, LM pin with QZ and VZ series;

High current probe, Switch probe, Capacitance needle;

Terminal & receptacle /socket;

Other related electronic components, 30# OK wire, Jig locks, POM, Iron hinge etc

## **Quality Control**



# **Packing Picture**