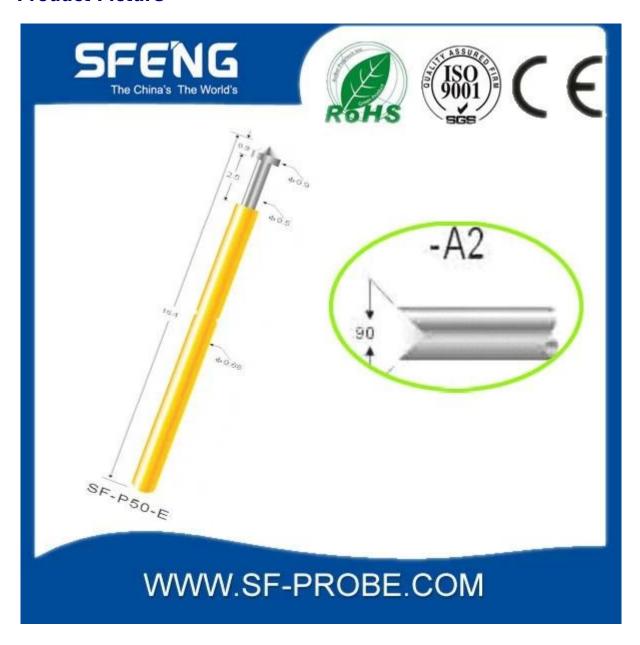

## **Product Picture**

# **Product Specification**

| Brand       | SFENG                                      |
|-------------|--------------------------------------------|
| Item number | SF-P50                                     |
| Plating     | Ni-plated or Gold-plated                   |
| Lead time   | 7 working days after receiving the payment |