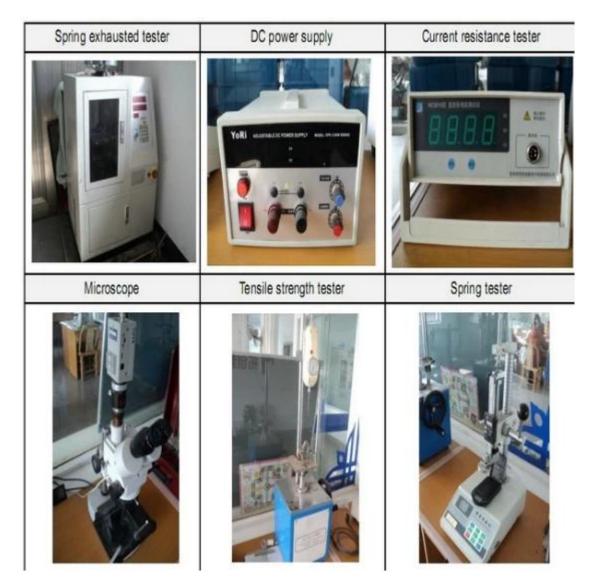

.
- 2. Custom Designed to welcome the OEM.
- 3. We can provide The probe for our customers all over the world speed and accuracy.
- 4. We can provide The lowest price to provide high quality products to our customers.

## main products

For PCB, ICT, FCT testing a spring-loaded pin (single);

Spring pins (connector) to establish a connection between the two printed circuit boards for charging, positioning, batteries, semiconductors and amplifiers; interconnect applications;

Double probe BGA and semiconductor testing;

Universal pin no spring, paint needle, LM pin QZ and VZ series;

High current probe, the probe switches, capacitors needle;

Terminal amplifier; socket / socket;

Other related electronic components, 30 # OK line, clamp locks, POM, iron hinges, etc.

## **Quality control**



## packaging image