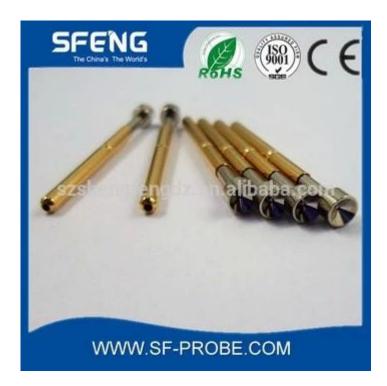

# **Product Specification**

| Brand       | SFENG                                      |
|-------------|--------------------------------------------|
| Item number | SF-P125                                    |
| Plating     | Ni-plated or Gold-plated                   |
| Lead time   | 7 working days after receiving the payment |

### **Product Picture**



### **Our Service**

- 1. We can reply your inquiry within 24 working hours.
- 2. Customized design is available and OEM are welcomed.
- 3. We can deliver the probe pins to our clients all over the world with speed and precision.
- 4. We can provide the lowest price with high quality product to our client

#### **Main Products**

Spring loaded pin (single) for PCB, ICT, FCT testing etc;

Pogo pin (connector) to establish connection between two printed circuit boards for charging, locati

ng, Battery, Semiconductor & Interconnect applications;

Double ended probe for BGA and Semiconductor testing;

Universal pin without spring, coating pin, LM pin with QZ and VZ series;

High current probe, Switch probe, Capacitance needle;

Terminal & receptacle /socket;

Other related electronic compone