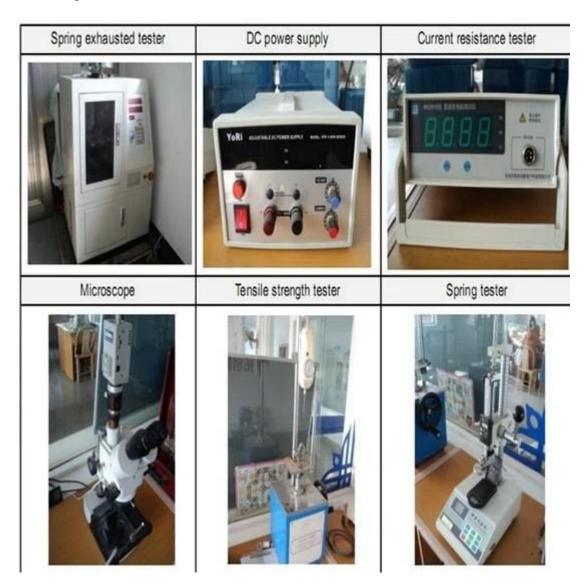

ours.
- 2. Customized design is available and OEM are welcomed.
- 3. We can deliver the probe pins to our clients all over the world with speed and precision.
- 4. We can provide the lowest price with high quality product to our client

#### **Main Products**

Spring loaded pin (single) for PCB, ICT, FCT testing etc;

Pogo pin (connector) to establish connection between two printed circuit boards for charging, locati

ng, Battery, Semiconductor & Interconnect applications;

Double ended probe for BGA and Semiconductor testing;

Universal pin without spring, coating pin, LM pin with QZ and VZ series;

High current probe, Switch probe, Capacitance needle;

Terminal & receptacle /socket;

Other related electronic components, 30# OK wire, Jig locks, POM, Iron hinge etc

# **Quality Control**



## **Packing Picture**