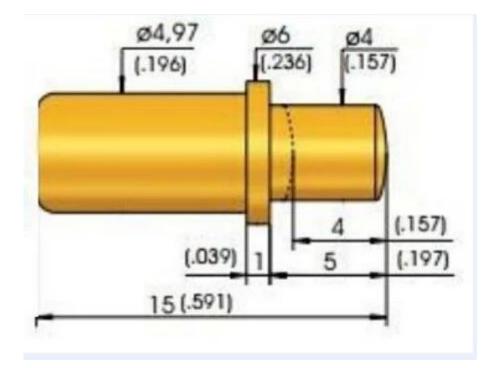

**Product Specification** 

| Brand       | SFENG                                      |
|-------------|--------------------------------------------|
| Item number | SFM365 105 400 A8001                       |
| Plunger     | Brass or Becu,gold or Ni plated            |
| Barrel      | Brass,gold or Ni plated                    |
| Spring      | SK4,music wire                             |
| MOQ         | 100pcs                                     |
| Lead time   | 7 working days after receiving the payment |

**Product Picture** 





## Our Service

1. Reply your inquiry within 24 working hours

- 2.Customized design is available,OEM are welcomed
- 3.Delivery the probe pins to our clients all over the world with speed and precision
- 4.provide the lowest price with high quality to our client

## Main Products

- ---Spring loaded pin(single) for PCB,ICT,FCT testing,etc;
- ---Pogo pin(connector) to establish a (usuallytemporary)connection between
- two printed circuit boards for charing, locating, Battery, Semiconductor &
- interconnectApplications;
- ---Double ended probef orBGA&semiconudtion testing;
- ---Universal pin without spring, coating pin, LM pin with QZ vZseries;
- ---High current probe,Switch probe,Capacitance needle...
- ---Terminal&receptacle/socket;
- ---Other related electronic compents,30#OKwire,Jig lo