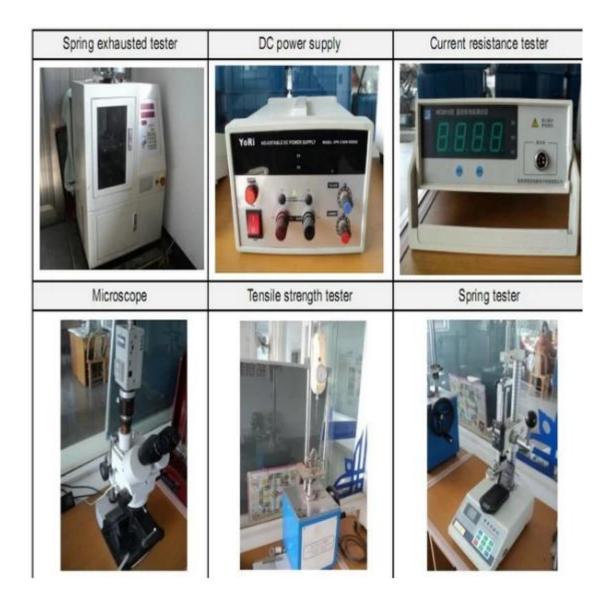

2. custom Design is available and OEM are welcome.
- 3. We can deliver the probe pins to our customers all over the world with speed and precision.
- 4. We can provide the lowest price with high quality products to our customers.

#### main products

spring pin (single) for PCBs, ICT, FCT testing etc;

Pogo pin (connector) to establish the connection between the two circuit boards for loading, location, battery, Semiconductor & amp; amp; interconnect applications;

double ended probe for BGA and semiconductor testing;

Universal pin without spring coat pin, pin LM with QZ and VZ series;

High current probe, Switch probe needle capacitance;

Terminal & amp; amp; receptacle / plug;

Other related electronic components, wire # 30 OK, Jig locks, POM, hinge iron etc.

### **Quality control**



**Packing Photo**