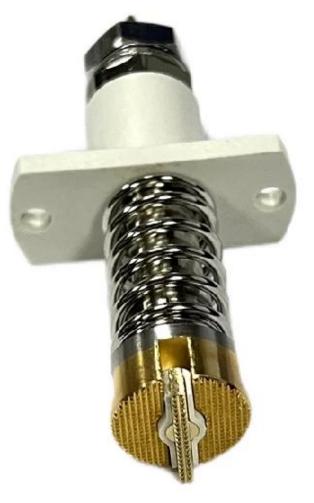

#### **Product Description:**

High-current probes are characterised by a specific probe design with low resistance. (60a High Current Probes supplier china) The main focus here is to avoid a too strong temperature increase of the probes or the individual probe components and to optimise the contact to the test item.

The applications for high-current probes are diverse and range from fixture construction and wire harness testing to special applications, such as charging and discharging processes in battery production.