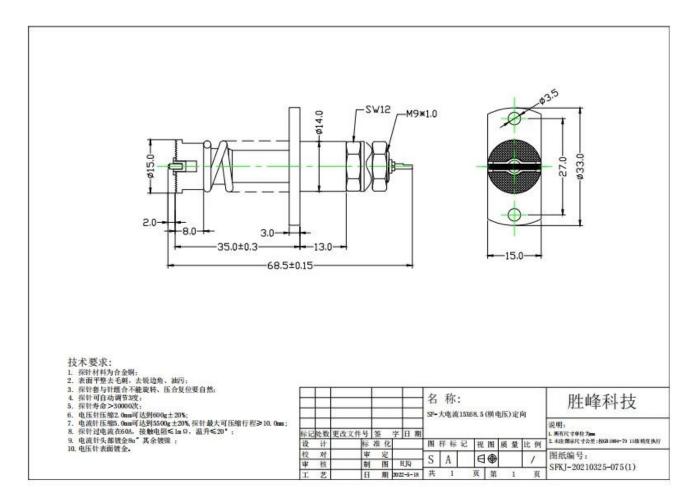

#### **Product Description:**

High-current probes are characterised by a specific probe design with low resistance. (60a High Current Probes supplier china) The main focus here is to avoid a too strong temperature increase of the probes or the individual probe components and to optimise the contact to the test item.

The applications for high-current probes are diverse and range from fixture construction and wire harness testing to special applications, such as charging and discharging processes in battery production.