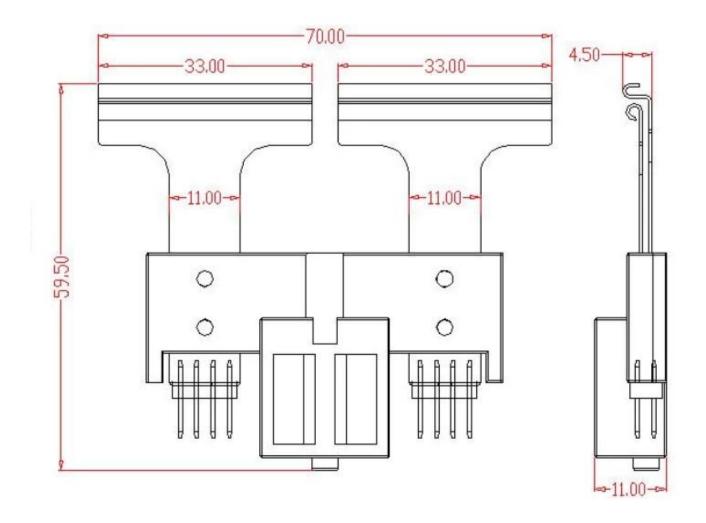

# **Clip assembly for Lithium Polymer Battery**

## **Product drawing**



### **Product specification**

| Model                   | SF33-4-19-6A     |
|-------------------------|------------------|
| Material                | Copper Alloy     |
| Mechanical life exceeds | ≥30000times      |
| Operating Temperature   | -40°C/+105°C     |
| Current Rating          | 6A               |
| Recommended work travel | 3.0kg±20%[3.5mm] |

### **Production Flow**



### Production Flow (生产流程)









1. raw material warehouse 2. Lathe workshop

3. Assemble workshop







4. Quality inspection

5. Finished products

6. Packing

### **Factory Image**



Suzhou Shengyifurui Electronic Technology Co.,Ltd is the leading test probe manufacturer in China. In 1984 we set up the first factory in Cixi City, Zhejiang Province. With high quality and sweet service, our products a