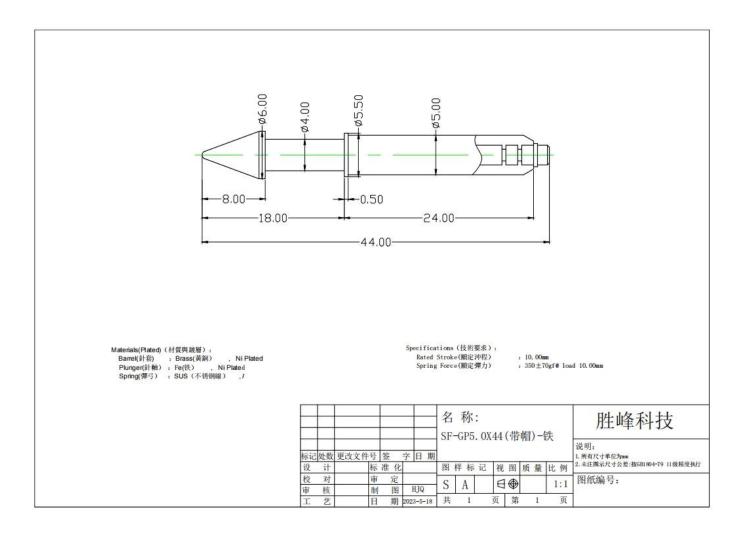

## **Product Specification:**

A guide pin is a cylindrical rod used in a component to align the components. Mechanical fasteners can help ensure stability, limit contact damage, and maintain precise positioning.

## Product Parameters:

| Product Name | Guide pin      |
|--------------|----------------|
| Item No.     | SF-GP5.0x44    |
| Material     | Copper or Iron |

| Plating      | Ni plated             |
|--------------|-----------------------|
| Rated stroke | 10.0mm                |
| Spring force | 350± 70gf load 10.0mm |
| Leadtime     | 7-10 days             |